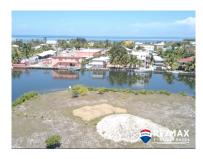

## 18330 - .8 Acre Island on the heart of Placencia Town

Location: Placencia - Placencia - Placencia Village - Stann Creek Land Area: 32234 | Frontage: Water-Front

RE/MAX 1st Choice Belize is excited to offer for sale this .8 acre island in Placencia Village. Located on the lagoon behind M&Mâ ™s Gas Station & Hardware Store, this square shaped island is located approximately 80 meters from shore and is filled and ready build with planted coconut trees. This property is perfect for a single family compound, multiple dwellings or any maritime business. Access is water-only, which offers privacy and security with all the conveniences of being right in the heart of the Village. Enjoy the generous breeze and stunning auburn sunsets overlooking the Mayan mountains to the West.