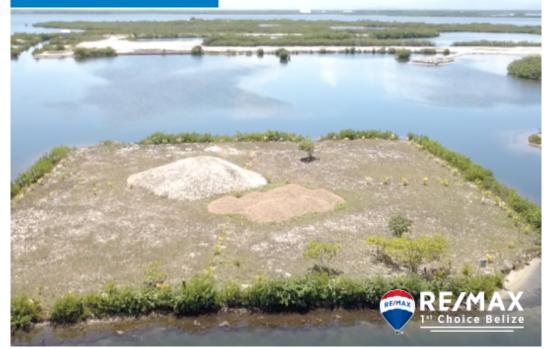

## 18330 - .8 Acre Island on the heart of Placencia Town

Location: Placencia - Placencia - Placencia Village - Stann Creek Land Area: 32234 | Frontage: Water-Front

RE/MAX 1st Choice Belize is excited to offer for sale this .8 acre island in Placencia Village. Located on the lagoon behind M&Mâ ™s Gas Station & Hardware Store, this square shaped island is located approximately 80 meters from shore and is filled and ready build with planted coconut trees. This property is perfect for a single family compound, multiple dwellings or any maritime business. Access is water-only, which offers privacy and security with all the conveniences of being right in the heart of the Village. Enjoy the generous breeze and stunning auburn sunsets overlooking the Mayan mountains to the West.