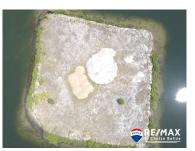

## 18330 - .8 Acre Island on the heart of Placencia Town

Location: Placencia - Placencia - Placencia Village - Stann Creek Land Area: 32234 | Frontage: Water-Front

RE/MAX 1st Choice Belize is excited to offer for sale this .8 acre island in Placencia Village. Located on the lagoon behind M&Mâ ™s Gas Station & Hardware Store, this square shaped island is located approximately 80 meters from shore and is filled and ready build with planted coconut trees. This property is perfect for a single family compound, multiple dwellings or any maritime business. Access is water-only, which offers privacy and security with all the conveniences of being right in the heart of the Village. Enjoy the generous breeze and stunning auburn sunsets overlooking the Mayan mountains to the West.