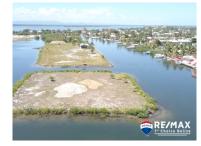

## 18330 - .8 Acre Island on the heart of Placencia Town

Location: Placencia - Placencia - Placencia Village - Stann Creek Land Area: 32234 | Frontage: Water-Front

RE/MAX 1st Choice Belize is excited to offer for sale this .8 acre island in Placencia Village. Located on the lagoon behind M&Mâ ™s Gas Station & Hardware Store, this square shaped island is located approximately 80 meters from shore and is filled and ready build with planted coconut trees. This property is perfect for a single family compound, multiple dwellings or any maritime business. Access is water-only, which offers privacy and security with all the conveniences of being right in the heart of the Village. Enjoy the generous breeze and stunning auburn sunsets overlooking the Mayan mountains to the West.