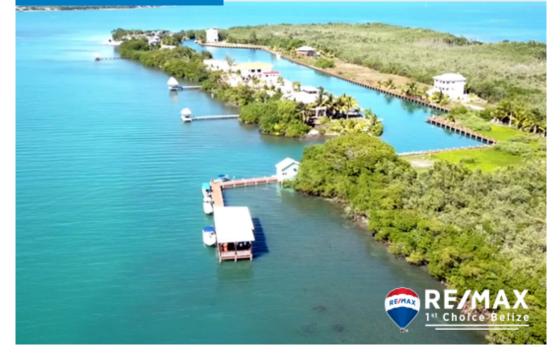

## L5734 - Placencia Caye Waterfront Lot

Location: 35 Placencia Caye - Placencia - Stann Creek Land Area: 7812 | Frontage: Water-Front

This exclusive community of Residential homes is only 250 yards off the southern tip of the Placencia Peninsula. Enjoy the conveniences of the nearby village with the privacy of an island. Lot 35 is .18 Acres of waterfront living with 74 ft of dock frontage. Located on the inner canal of the island this property has: Dock & Boardwalk Storage shed with a 10x10 concrete pad Pad for boat electric, water and pumpout Septic system Electricity and Water Itâ ™s location provides shelter from the sea but is only seconds away from the open water. Just steps away is a boardwalk that provides access through the inner part of the island to the Caribbean Seafront and swimming platform.