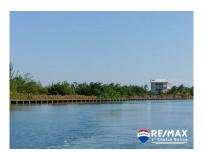

## L5734 - Placencia Caye Waterfront Lot

Location: 35 Placencia Caye - Placencia - Stann Creek Land Area: 7812 | Frontage: Water-Front

This exclusive community of Residential homes is only 250 yards off the southern tip of the Placencia Peninsula. Enjoy the conveniences of the nearby village with the privacy of an island. Lot 35 is .18 Acres of waterfront living with 74 ft of dock frontage. Located on the inner canal of the island this property has: Dock & Boardwalk Storage shed with a 10x10 concrete pad Pad for boat electric, water and pumpout Septic system Electricity and Water Itâ ™s location provides shelter from the sea but is only seconds away from the open water. Just steps away is a boardwalk that provides access through the inner part of the island to the Caribbean Seafront and swimming platform.