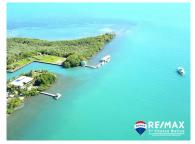

## L5734 - Placencia Caye Waterfront Lot

Location: 35 Placencia Caye - Placencia - Stann Creek Land Area: 7812 | Frontage: Water-Front

This exclusive community of Residential homes is only 250 yards off the southern tip of the Placencia Peninsula. Enjoy the conveniences of the nearby village with the privacy of an island. Lot 35 is .18 Acres of waterfront living with 74 ft of dock frontage. Located on the inner canal of the island this property has: Dock & Boardwalk Storage shed with a 10x10 concrete pad Pad for boat electric, water and pumpout Septic system Electricity and Water Itâ ™s location provides shelter from the sea but is only seconds away from the open water. Just steps away is a boardwalk that provides access through the inner part of the island to the Caribbean Seafront and swimming platform.