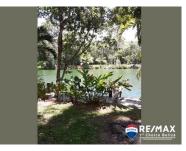

## L6205 - L6205-Beautiful Wooded Lot On the Sittee River

Location: Sittee River - Hopkins - - Stann Creek Land Area: 10890 | Frontage: Water-Front

RE/MAX 1st Choice Belize is delighted to offer the last lot on the Sittee River in the Bocatura Subdivision for sale. The lot is in a natural state and has different vegetation and fruit trees. The property also has many tropical plants and flowers that attract birds, toucans, and many others. With Over 70 feet of Sittee River frontage and over 160 feet deep, I believe you will not find a nicer lot on the market right now. You and your family can also swim in the refreshing river or just go for a canoe ride and enjoy nature. If you love time alone or just a peaceful, quiet area, this property is just right for you. Contact RE/MAX 1st Choice for more information and a copy of the survey.â