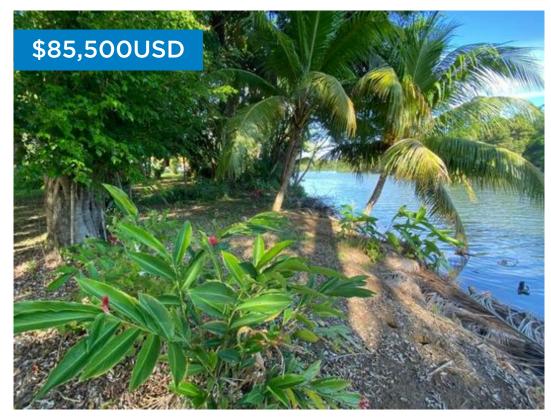

## L6205 - L6205-Beautiful Wooded Lot On the Sittee River

Location: Sittee River - Hopkins - - Stann Creek Land Area: 10890 | Frontage: Water-Front

RE/MAX 1st Choice Belize is delighted to offer the last lot on the Sittee River in the Bocatura Subdivision for sale. The lot is in a natural state and has different vegetation and fruit trees. The property also has many tropical plants and flowers that attract birds, toucans, and many others. With Over 70 feet of Sittee River frontage and over 160 feet deep, I believe you will not find a nicer lot on the market right now. You and your family can also swim in the refreshing river or just go for a canoe ride and enjoy nature. If you love time alone or just a peaceful, quiet area, this property is just right for you. Contact RE/MAX 1st Choice for more information and a copy of the survey.â