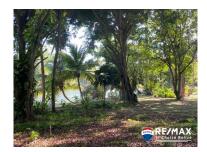

## L6205 - L6205-Beautiful Wooded Lot On the Sittee River

Location: Sittee River - Hopkins - - Stann Creek Land Area: 10890 | Frontage: Water-Front

RE/MAX 1st Choice Belize is delighted to offer the last lot on the Sittee River in the Bocatura Subdivision for sale. The lot is in a natural state and has different vegetation and fruit trees. The property also has many tropical plants and flowers that attract birds, toucans, and many others. With Over 70 feet of Sittee River frontage and over 160 feet deep, I believe you will not find a nicer lot on the market right now. You and your family can also swim in the refreshing river or just go for a canoe ride and enjoy nature. If you love time alone or just a peaceful, quiet area, this property is just right for you. Contact RE/MAX 1st Choice for more information and a copy of the survey.â