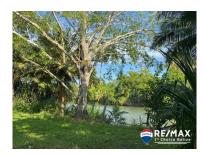

## L6205 - L6205-Beautiful Wooded Lot On the Sittee River

Location: Sittee River - Hopkins - - Stann Creek Land Area: 10890 | Frontage: Water-Front

RE/MAX 1st Choice Belize is delighted to offer the last lot on the Sittee River in the Bocatura Subdivision for sale. The lot is in a natural state and has different vegetation and fruit trees. The property also has many tropical plants and flowers that attract birds, toucans, and many others. With Over 70 feet of Sittee River frontage and over 160 feet deep, I believe you will not find a nicer lot on the market right now. You and your family can also swim in the refreshing river or just go for a canoe ride and enjoy nature. If you love time alone or just a peaceful, quiet area, this property is just right for you. Contact RE/MAX 1st Choice for more information and a copy of the survey.â