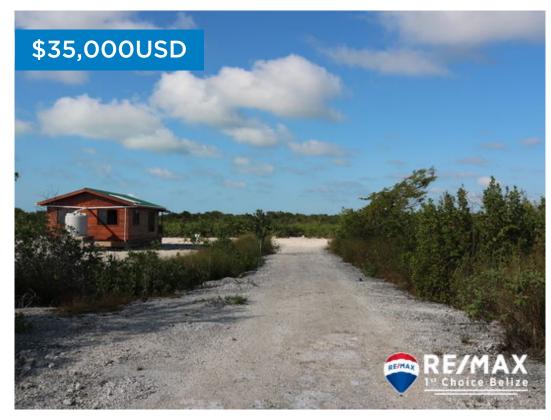

## L1058 - The Not So Secret Beach- Lots For Sale with Seller Financing

Location: Ambergris Caye - San Pedro - Belize Land Area: 3750 | Frontage: Road-Front

Popular Secret Beach has lots that start in the \$35,000.00 range. Located on the Northern part of Ambergris Caye the #1 Tourist destination in Belize. These fit any budget, buy 1 or multiples to take advantage of market appreciation. Ask me how you can buy using your IRA and 401K money.