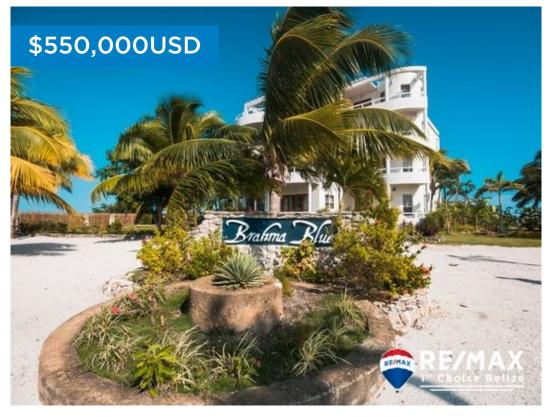

## C1071 - Luxury High-Rise Private Island Penthouse Suite

Location: Brahma Blue Belize Resort - Ambergris Caye - San Pedro -

Belize

Beds: 3 | Baths: 3 | Living Area: 3000 | Frontage: Beach-View

C1071 A Hi-Rising Penthouse Suite If you are keen on the idea of Island living, here is a great opportunity for you. Brahma Blue Belize a luxury elegant Resort offers some of the best fully furnished condos on a private island, just about 5 mins boat ride from the vibrant tourist destination town of San Pedro on the Western Coast of Central America. The architectural indoor and outdoor ideas were carefully detailed and crafted with quality. The beautiful four-story boast a three-bedroom and three-bathroom penthouse rising up on the very top floor overlooking the western coast. It has a floor plan of 3500sqft, enough space to accommodate seven people. This three-level suite is fully furnished with luxury amenities. A modern spacious kitchen made from Belizeâ ™s hardwood, granite countertops, and high-end stainless steel appliances.Other highlights; an outdoor jacuzzi looking out to the ocean view, a master suite with a private balcony, and a jacuzzi on the top floor. Thereâ ™re many outdoor fun activities to do around the island, fish off the pier, snorkel, dive around the reef, kayak and more! On-site book any daily tour or relax at the spa for a massage. To end your day take a stroll... contact agent for more info.