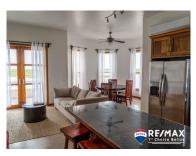

## C1071 - Luxury High-Rise Private Island Penthouse Suite

Location: Brahma Blue Belize Resort - Ambergris Caye - San Pedro -

Belize

Beds: 3 | Baths: 3 | Living Area: 3000 | Frontage: Beach-View

C1071 A Hi-Rising Penthouse Suite If you are keen on the idea of Island living, here is a great opportunity for you. Brahma Blue Belize a luxury elegant Resort offers some of the best fully furnished condos on a private island, just about 5 mins boat ride from the vibrant tourist destination town of San Pedro on the Western Coast of Central America. The architectural indoor and outdoor ideas were carefully detailed and crafted with quality. The beautiful four-story boast a three-bedroom and three-bathroom penthouse rising up on the very top floor overlooking the western coast. It has a floor plan of 3500sqft, enough space to accommodate seven people. This three-level suite is fully furnished with luxury amenities. A modern spacious kitchen made from Belizeâ ™s hardwood, granite countertops, and high-end stainless steel appliances.Other highlights; an outdoor jacuzzi looking out to the ocean view, a master suite with a private balcony, and a jacuzzi on the top floor. Thereâ ™re many outdoor fun activities to do around the island, fish off the pier, snorkel, dive around the reef, kayak and more! On-site book any daily tour or relax at the spa for a massage. To end your day take a stroll... contact agent for more info.