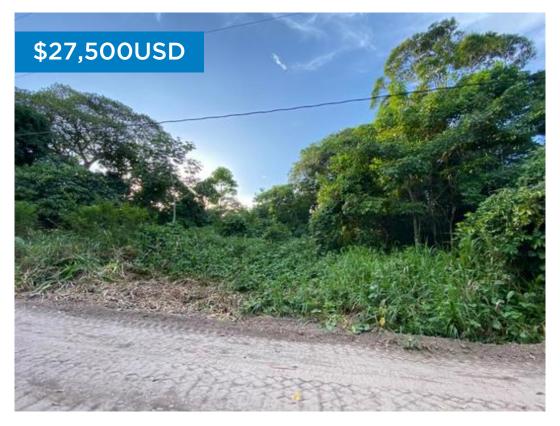

## L6207 - River View Lots in Sittee River

Location: Sittee River - Hopkins - - Stann Creek
Land Area: 10890 | Frontage: Water-View

Amazing river view lots located on the beautiful Sittee River. They all consists of 0.25 acre to 0.47 acre in size, each lot priced at \$25,000 USD. The lots have a great view and the locations is just perfect, quiet, peaceful and easy road access. If you love nature one of this property is ideal for you. You can enjoy the singing birds, wild animals, flowers, fruit trees and many more. The river is just across the road, you can go for a boat ride, swim or just to enjoy a nice picnic day with your family or friends. For more information please contact RE/MAX 1st Choice.