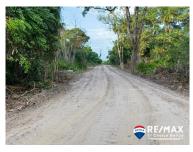

## L6207 - River View Lots in Sittee River

Location: Sittee River - Hopkins - - Stann Creek
Land Area: 10890 | Frontage: Water-View

Amazing river view lots located on the beautiful Sittee River. They all consists of 0.25 acre to 0.47 acre in size, each lot priced at \$25,000 USD. The lots have a great view and the locations is just perfect, quiet, peaceful and easy road access. If you love nature one of this property is ideal for you. You can enjoy the singing birds, wild animals, flowers, fruit trees and many more. The river is just across the road, you can go for a boat ride, swim or just to enjoy a nice picnic day with your family or friends. For more information please contact RE/MAX 1st Choice.