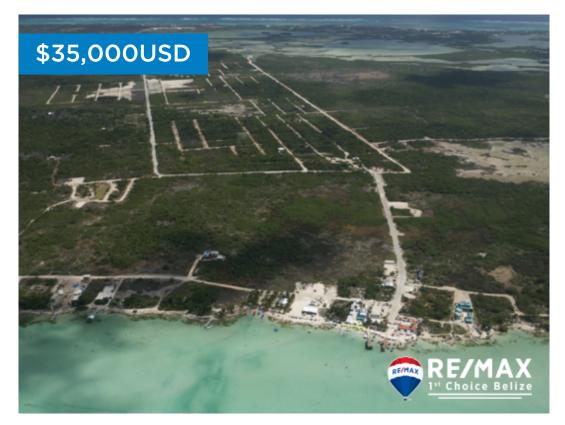

## L1212 - Grand Belizean Estates

Location: 3 Miles West of San Pedro Town - Ambergris Caye - Belize Land Area: 4500 | Frontage: Road-Front

L1212 Grand Belizean Estates is an exciting new subdivision 3 miles from San Pedro Town near the West Coast of Ambergris Caye. These lots start at \$30,000 and come with optional vendor financing at 20% down. The lots measure 60 feet by 75 feet. Each property comes with fee simple title and full foreign ownership. The lots in Grand Belizean Estates have road access and minutes away from the beach. For as little as \$6,000 you can own property in Belize. For more inquiry contact us at RE/MAX 1st Choice Belize!