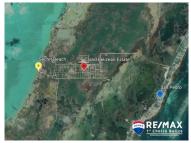

## L1212 - Grand Belizean Estates

Location: 3 Miles West of San Pedro Town - Ambergris Caye - Belize Land Area: 4500 | Frontage: Road-Front

L1212 Grand Belizean Estates is an exciting new subdivision 3 miles from San Pedro Town near the West Coast of Ambergris Caye. These lots start at \$30,000 and come with optional vendor financing at 20% down. The lots measure 60 feet by 75 feet. Each property comes with fee simple title and full foreign ownership. The lots in Grand Belizean Estates have road access and minutes away from the beach. For as little as \$6,000 you can own property in Belize. For more inquiry contact us at RE/MAX 1st Choice Belize!