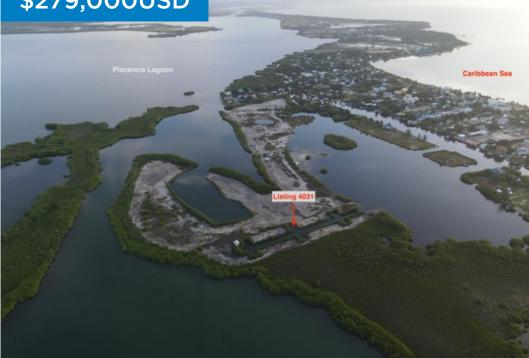

## 14031 - No man is an Island?

Location: Placencia behind Hokey P - Placencia - Placencia Village -

Stann Creek Frontage: Water-Front

An opportunity to live in Feng Shui heaven, surrounded by water left and right. Also an opportunity to make provision for your retirement while living in style, yes sub division is possible. This nearly 2 acre piece of land on an island in the Placencia Lagoon, almost in the Caribbean sea, is the best of all worlds. Easy access to open sea, easy access to the middle of down town Placencia Village living and restaurants, a natural moat, already carved out boat mooring, hidden from tropical storms and a blank slate with proposed subdivision into 12 or 6 lots. Talk a deal to Theresa today.