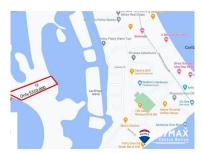

## 14031 - No man is an Island?

Location: Placencia behind Hokey P - Placencia - Placencia Village -

Stann Creek Frontage: Water-Front

An opportunity to live in Feng Shui heaven, surrounded by water left and right. Also an opportunity to make provision for your retirement while living in style, yes sub division is possible. This nearly 2 acre piece of land on an island in the Placencia Lagoon, almost in the Caribbean sea, is the best of all worlds. Easy access to open sea, easy access to the middle of down town Placencia Village living and restaurants, a natural moat, already carved out boat mooring, hidden from tropical storms and a blank slate with proposed subdivision into 12 or 6 lots. Talk a deal to Theresa today.