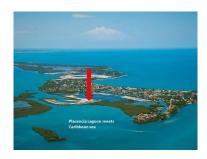

## 14031 - No man is an Island?

Location: Placencia behind Hokey P - Placencia - Placencia Village -

Stann Creek Frontage: Water-Front

An opportunity to live in Feng Shui heaven, surrounded by water left and right. Also an opportunity to make provision for your retirement while living in style, yes sub division is possible. This nearly 2 acre piece of land on an island in the Placencia Lagoon, almost in the Caribbean sea, is the best of all worlds. Easy access to open sea, easy access to the middle of down town Placencia Village living and restaurants, a natural moat, already carved out boat mooring, hidden from tropical storms and a blank slate with proposed subdivision into 12 or 6 lots. Talk a deal to Theresa today.