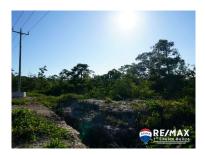

## L2002 - Flour Camp Mountain View Lot # 6

Location: Flour Camp, Independence - Independence - Stann Creek Land Area: 220849 | Frontage: Other

RE/MAX 1st Choice Belize offers Lot #6 containing 5.07-acreparcel of land situated in the Flour Camp Area a short distance north of Independence Village and Jenkins Creek. It's a beautiful property with spectacular views of the Maya Mountains range. Its highland with scattered pine trees and other vegetation that makes a great habitat for birds and small animals. It's a perfect location to build a family home where you get to enjoy the privacy of your own peaceful and quite atmosphere. Access to the property either by boat on the Placencia Lagoon or a few minutesâ <sup>™</sup> drive from either of the neighboring communities of Placencia, Independence and Riversdale. There's shopping, banking, and entertainment needs just a few minutesâ <sup>™</sup> drive into town. If this piques your interest, we are just a phone call away to your service. Don't hesitate to contact us for more information. Available Lot #4 & Lot #5 each containing 5.07 acres for 40k each.