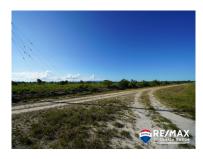

## L2002 - Flour Camp Mountain View Lot # 6

Location: Flour Camp, Independence - Independence - Stann Creek Land Area: 220849 | Frontage: Other

RE/MAX 1st Choice Belize offers Lot #6 containing 5.07-acreparcel of land situated in the Flour Camp Area a short distance north of Independence Village and Jenkins Creek. It's a beautiful property with spectacular views of the Maya Mountains range. Its highland with scattered pine trees and other vegetation that makes a great habitat for birds and small animals. It's a perfect location to build a family home where you get to enjoy the privacy of your own peaceful and quite atmosphere. Access to the property either by boat on the Placencia Lagoon or a few minutesâ <sup>™</sup> drive from either of the neighboring communities of Placencia, Independence and Riversdale. There's shopping, banking, and entertainment needs just a few minutesâ <sup>™</sup> drive into town. If this piques your interest, we are just a phone call away to your service. Don't hesitate to contact us for more information. Available Lot #4 & Lot #5 each containing 5.07 acres for 40k each.