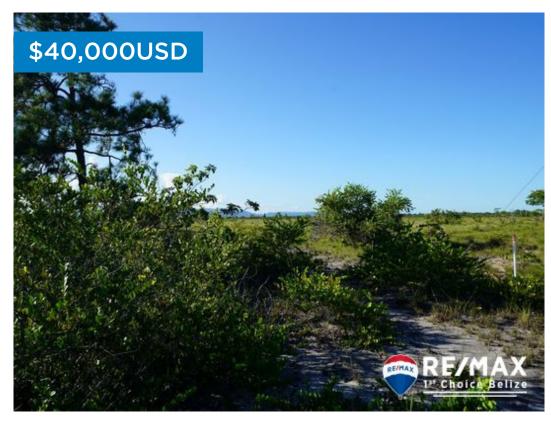

## L2002 - Flour Camp Mountain View Lot # 6

Location: Flour Camp, Independence - Independence - Stann Creek Land Area: 220849 | Frontage: Other

RE/MAX 1st Choice Belize offers Lot #6 containing 5.07-acreparcel of land situated in the Flour Camp Area a short distance north of Independence Village and Jenkins Creek. It's a beautiful property with spectacular views of the Maya Mountains range. Its highland with scattered pine trees and other vegetation that makes a great habitat for birds and small animals. It's a perfect location to build a family home where you get to enjoy the privacy of your own peaceful and quite atmosphere. Access to the property either by boat on the Placencia Lagoon or a few minutesâ <sup>™</sup> drive from either of the neighboring communities of Placencia, Independence and Riversdale. There's shopping, banking, and entertainment needs just a few minutesâ <sup>™</sup> drive into town. If this piques your interest, we are just a phone call away to your service. Don't hesitate to contact us for more information. Available Lot #4 & Lot #5 each containing 5.07 acres for 40k each.