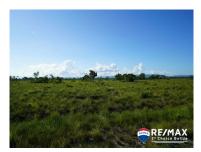

## L2002 - Flour Camp Mountain View Lot # 6

Location: Flour Camp, Independence - Independence - Stann Creek Land Area: 220849 | Frontage: Other

RE/MAX 1st Choice Belize offers Lot #6 containing 5.07-acreparcel of land situated in the Flour Camp Area a short distance north of Independence Village and Jenkins Creek. It's a beautiful property with spectacular views of the Maya Mountains range. Its highland with scattered pine trees and other vegetation that makes a great habitat for birds and small animals. It's a perfect location to build a family home where you get to enjoy the privacy of your own peaceful and quite atmosphere. Access to the property either by boat on the Placencia Lagoon or a few minutesâ <sup>™</sup> drive from either of the neighboring communities of Placencia, Independence and Riversdale. There's shopping, banking, and entertainment needs just a few minutesâ <sup>™</sup> drive into town. If this piques your interest, we are just a phone call away to your service. Don't hesitate to contact us for more information. Available Lot #4 & Lot #5 each containing 5.07 acres for 40k each.