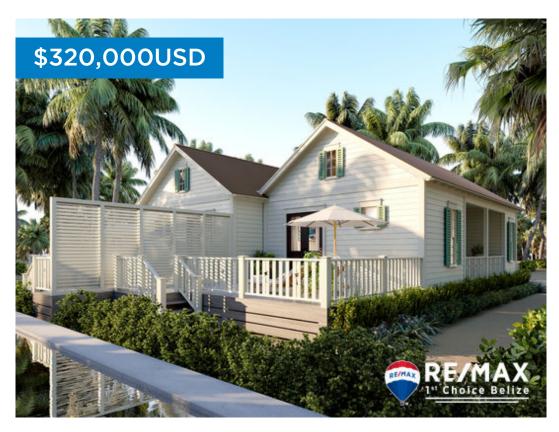

## H1223 - Duplex In Hilton Resort

Location: Mahogany Bay Drive 1 Mile South of San Pedro Town -

Ambergris Caye - San Pedro - Belize

Beds: 2 | Baths: 2 | Land Area: 3746 | Frontage: Road-Front

The Duplex Cottage features two units of living space with separate entrances. Itâ  $\,^{\text{TM}}$ s on the market for an affordable price and it makes a great investment. You can also look at the newest addition 1-Bedroom, 1-Bathroom single-family Freetown Cottage, or a 2-Bedroom and 2-bathroom 2 Story that is 1472 sqâ  $\,^{\text{TM}}$  of space, which can be bought alone on a lot or put 2 on a lot as a duplex as well. All houses come fully furnished. Lots measure 50 feet wide on the Canal by 75 feet deep All exterior and grounds maintenance is done for you. There is 24/7 on-site security For more information contact us today or schedule a call with the agent.