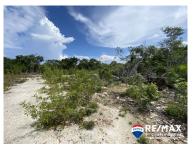

## L1227 - Palmaya Woods Lots

Location: 0.7 miles to Secret Beach - Ambergris Caye - San Pedro - Belize

Land Area: 6000 | Frontage: Road-Front

L1227 This lot measures 60 feet x 100 feet (6,000 sq. ft), which is 40% larger than the standard lot size in the area. The property has high elevations with bedrock near the surface making future construction on the property much easier. It is listed at \$34,000 each with 20% down vendor financing available. The property is located 0.7 miles to Secret Beach and the West Coast of Ambergris Caye and is right at the end of the road so you will have an added level of privacy. What makes this property so desirable is the fact that it is a jungle property which will make it easier to build on in the future as it has vegetation, good soil, high elevation with bedrock near the surface. Advantages High Elevations Each lot is a larger property at 6,000 sq. ft Road Access Financing available Added Privacy and low traffic Jungle lot with palm trees & vegetation Close proximity to Secret Beach