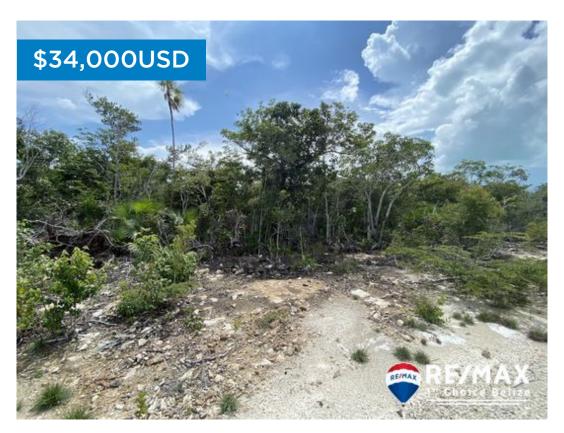

## L1227 - Palmaya Woods Lots

Location: 0.7 miles to Secret Beach - Ambergris Caye - San Pedro - Belize

Land Area: 6000 | Frontage: Road-Front

L1227 This lot measures 60 feet x 100 feet (6,000 sq. ft), which is 40% larger than the standard lot size in the area. The property has high elevations with bedrock near the surface making future construction on the property much easier. It is listed at \$34,000 each with 20% down vendor financing available. The property is located 0.7 miles to Secret Beach and the West Coast of Ambergris Caye and is right at the end of the road so you will have an added level of privacy. What makes this property so desirable is the fact that it is a jungle property which will make it easier to build on in the future as it has vegetation, good soil, high elevation with bedrock near the surface. Advantages High Elevations Each lot is a larger property at 6,000 sq. ft Road Access Financing available Added Privacy and low traffic Jungle lot with palm trees & vegetation Close proximity to Secret Beach