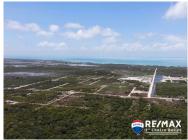

## L1227 - Palmaya Woods Lots

Location: 0.7 miles to Secret Beach - Ambergris Caye - San Pedro - Belize

Land Area: 6000 | Frontage: Road-Front

L1227 This lot measures 60 feet x 100 feet (6,000 sq. ft), which is 40% larger than the standard lot size in the area. The property has high elevations with bedrock near the surface making future construction on the property much easier. It is listed at \$34,000 each with 20% down vendor financing available. The property is located 0.7 miles to Secret Beach and the West Coast of Ambergris Caye and is right at the end of the road so you will have an added level of privacy. What makes this property so desirable is the fact that it is a jungle property which will make it easier to build on in the future as it has vegetation, good soil, high elevation with bedrock near the surface. Advantages High Elevations Each lot is a larger property at 6,000 sq. ft Road Access Financing available Added Privacy and low traffic Jungle lot with palm trees & vegetation Close proximity to Secret Beach