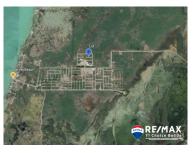

## L1227 - Palmaya Woods Lots

Location: 0.7 miles to Secret Beach - Ambergris Caye - San Pedro - Belize

Land Area: 6000 | Frontage: Road-Front

L1227 This lot measures 60 feet x 100 feet (6,000 sq. ft), which is 40% larger than the standard lot size in the area. The property has high elevations with bedrock near the surface making future construction on the property much easier. It is listed at \$34,000 each with 20% down vendor financing available. The property is located 0.7 miles to Secret Beach and the West Coast of Ambergris Caye and is right at the end of the road so you will have an added level of privacy. What makes this property so desirable is the fact that it is a jungle property which will make it easier to build on in the future as it has vegetation, good soil, high elevation with bedrock near the surface. Advantages High Elevations Each lot is a larger property at 6,000 sq. ft Road Access Financing available Added Privacy and low traffic Jungle lot with palm trees & vegetation Close proximity to Secret Beach