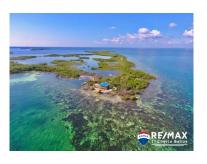

## 18810 - Lark Caye - Impressive 5.324 Acres of Lan

Location: Lark Caye - Placencia - - Stann Creek

Land Area: 231913 | Frontage: Beach-Front

PRICE: USD\$750,000 RE/MAX 1st Choice is pleased to present 5.324 Acres of land situated on Lark Caye Range located just 6 miles or 15 minute boat ride from Placencia Village in Southern Belize. This 5.324 Acre has got ample space to acquire structures converting this beautiful island into a resort considering that it is surrounded by the Caribbean Sea and the lagoon on three sides, with Some of the best reefs. It comprises of 3 separate parcels and titles for partnership investment. One parcel being 5.324 Acres, second parcel being 10.059 Acres AND the third parcel being 13.183 Acres. - all 3 parcels are adjoined and can be purchased together. The parcel on Lark Caye Range is ideal for any development whether you are interested in living off the grid, would like to invest in a fishing lodge or a day tour based business as it is very close to amenities, as shopping areas, gas stations, medical facilities, transportation services, airstrip, and not to mention the many resorts and restaurants on the peninsula. This is truly one of the last premier development parcels. When consider its uniqueness, location and add in the distinctive private lagoon and Caribbean Sea frontageâ thereâ ™s... contact agent for more info.