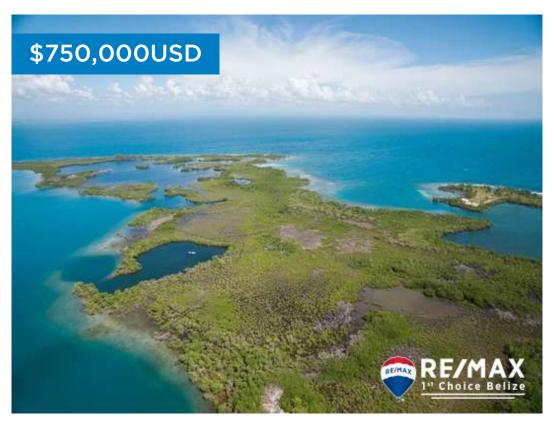

## 18810 - Lark Caye - Impressive 5.324 Acres of Lan

Location: Lark Caye - Placencia - - Stann Creek

Land Area: 231913 | Frontage: Beach-Front

PRICE: USD\$750,000 RE/MAX 1st Choice is pleased to present 5.324 Acres of land situated on Lark Caye Range located just 6 miles or 15 minute boat ride from Placencia Village in Southern Belize. This 5.324 Acre has got ample space to acquire structures converting this beautiful island into a resort considering that it is surrounded by the Caribbean Sea and the lagoon on three sides, with Some of the best reefs. It comprises of 3 separate parcels and titles for partnership investment. One parcel being 5.324 Acres, second parcel being 10.059 Acres AND the third parcel being 13.183 Acres. - all 3 parcels are adjoined and can be purchased together. The parcel on Lark Caye Range is ideal for any development whether you are interested in living off the grid, would like to invest in a fishing lodge or a day tour based business as it is very close to amenities, as shopping areas, gas stations, medical facilities, transportation services, airstrip, and not to mention the many resorts and restaurants on the peninsula. This is truly one of the last premier development parcels. When consider its uniqueness, location and add in the distinctive private lagoon and Caribbean Sea frontageâ thereâ ™s... contact agent for more info.