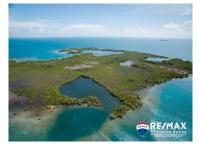

## 18810 - Lark Caye - Impressive 5.324 Acres of Lan

Location: Lark Caye - Placencia - - Stann Creek

Land Area: 231913 | Frontage: Beach-Front

PRICE: USD\$750,000 RE/MAX 1st Choice is pleased to present 5.324 Acres of land situated on Lark Caye Range located just 6 miles or 15 minute boat ride from Placencia Village in Southern Belize. This 5.324 Acre has got ample space to acquire structures converting this beautiful island into a resort considering that it is surrounded by the Caribbean Sea and the lagoon on three sides, with Some of the best reefs. It comprises of 3 separate parcels and titles for partnership investment. One parcel being 5.324 Acres, second parcel being 10.059 Acres AND the third parcel being 13.183 Acres. - all 3 parcels are adjoined and can be purchased together. The parcel on Lark Caye Range is ideal for any development whether you are interested in living off the grid, would like to invest in a fishing lodge or a day tour based business as it is very close to amenities, as shopping areas, gas stations, medical facilities, transportation services, airstrip, and not to mention the many resorts and restaurants on the peninsula. This is truly one of the last premier development parcels. When consider its uniqueness, location and add in the distinctive private lagoon and Caribbean Sea frontageâ thereâ ™s... contact agent for more info.