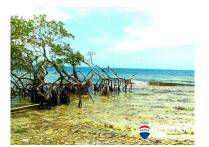

## 18810 - Lark Caye - Impressive 5.324 Acres of Lan

Location: Lark Caye - Placencia - - Stann Creek

Land Area: 231913 | Frontage: Beach-Front

PRICE: USD\$750,000 RE/MAX 1st Choice is pleased to present 5.324 Acres of land situated on Lark Caye Range located just 6 miles or 15 minute boat ride from Placencia Village in Southern Belize. This 5.324 Acre has got ample space to acquire structures converting this beautiful island into a resort considering that it is surrounded by the Caribbean Sea and the lagoon on three sides, with Some of the best reefs. It comprises of 3 separate parcels and titles for partnership investment. One parcel being 5.324 Acres, second parcel being 10.059 Acres AND the third parcel being 13.183 Acres. - all 3 parcels are adjoined and can be purchased together. The parcel on Lark Caye Range is ideal for any development whether you are interested in living off the grid, would like to invest in a fishing lodge or a day tour based business as it is very close to amenities, as shopping areas, gas stations, medical facilities, transportation services, airstrip, and not to mention the many resorts and restaurants on the peninsula. This is truly one of the last premier development parcels. When consider its uniqueness, location and add in the distinctive private lagoon and Caribbean Sea frontageâ thereâ ™s... contact agent for more info.