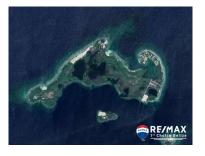

## 18810 - Lark Caye - Impressive 5.324 Acres of Lan

Location: Lark Caye - Placencia - - Stann Creek

Land Area: 231913 | Frontage: Beach-Front

PRICE: USD\$750,000 RE/MAX 1st Choice is pleased to present 5.324 Acres of land situated on Lark Caye Range located just 6 miles or 15 minute boat ride from Placencia Village in Southern Belize. This 5.324 Acre has got ample space to acquire structures converting this beautiful island into a resort considering that it is surrounded by the Caribbean Sea and the lagoon on three sides, with Some of the best reefs. It comprises of 3 separate parcels and titles for partnership investment. One parcel being 5.324 Acres, second parcel being 10.059 Acres AND the third parcel being 13.183 Acres. - all 3 parcels are adjoined and can be purchased together. The parcel on Lark Caye Range is ideal for any development whether you are interested in living off the grid, would like to invest in a fishing lodge or a day tour based business as it is very close to amenities, as shopping areas, gas stations, medical facilities, transportation services, airstrip, and not to mention the many resorts and restaurants on the peninsula. This is truly one of the last premier development parcels. When consider its uniqueness, location and add in the distinctive private lagoon and Caribbean Sea frontageâ thereâ ™s... contact agent for more info.