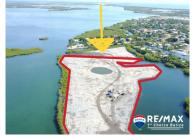

## L8811 - Highly Affordable Lots in the Placencia Inner Lagoon

Location: Placencia - Stann Creek Land Area: 9677 | Frontage: Water-Front

Located in Placencia Village in the inner lagoon, this phase offers 27 spacious and unique lots, surrounded by water in the calm Placencia Lagoon. These lots provide the perfect place to retire, relax and experience the peaceful life youâ ™ve been waiting for. Each lot is US\$75,000. All lots in this subdivision have electricity, all lots have already been filled- making them ready to be built on. There are 2 subdivisions - one has 27 Lots and the other 31. As all lots are different sizes, the 75k lots are based on the size 100ft X 75ft = 700 square meters (0.18 Acres) Lots Take advantage of this opportunity to live at a location surrounded by beauty, with direct lagoon frontage whilst offering exceptional Maya mountain views, this parcel is also situated within close proximity to the main Placencia Village. Placencia Village offers everything you may need from grocery shopping to find dining. This is truly one of the last premier subdivisons. When considering its uniqueness, location and add in the distinctive private lagoon frontageâ thereâ ™s nothing that can compare - the perfect combination for a private residential or luxury resort community. Reserve a piece of paradise now!... contact agent for more info.