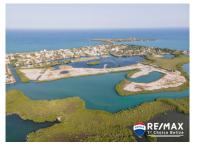

## L8811 - Highly Affordable Lots in the Placencia Inner Lagoon

Location: Placencia - Stann Creek Land Area: 9677 | Frontage: Water-Front

Located in Placencia Village in the inner lagoon, this phase offers 27 spacious and unique lots, surrounded by water in the calm Placencia Lagoon. These lots provide the perfect place to retire, relax and experience the peaceful life youâ ™ve been waiting for. Each lot is US\$75,000. All lots in this subdivision have electricity, all lots have already been filled- making them ready to be built on. There are 2 subdivisions - one has 27 Lots and the other 31. As all lots are different sizes, the 75k lots are based on the size 100ft X 75ft = 700 square meters (0.18 Acres) Lots Take advantage of this opportunity to live at a location surrounded by beauty, with direct lagoon frontage whilst offering exceptional Maya mountain views, this parcel is also situated within close proximity to the main Placencia Village. Placencia Village offers everything you may need from grocery shopping to find dining. This is truly one of the last premier subdivisons. When considering its uniqueness, location and add in the distinctive private lagoon frontageâ thereâ ™s nothing that can compare - the perfect combination for a private residential or luxury resort community. Reserve a piece of paradise now!... contact agent for more info.