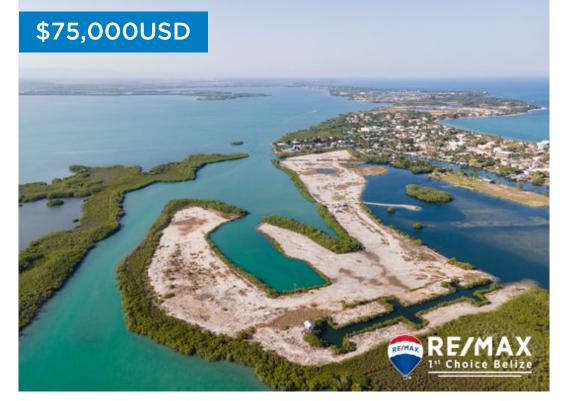

## L8811 - Highly Affordable Lots in the Placencia Inner Lagoon

Location: Placencia - Stann Creek Land Area: 9677 | Frontage: Water-Front

Located in Placencia Village in the inner lagoon, this phase offers 27 spacious and unique lots, surrounded by water in the calm Placencia Lagoon. These lots provide the perfect place to retire, relax and experience the peaceful life youâ ™ve been waiting for. Each lot is US\$75,000. All lots in this subdivision have electricity, all lots have already been filled- making them ready to be built on. There are 2 subdivisions - one has 27 Lots and the other 31. As all lots are different sizes, the 75k lots are based on the size 100ft X 75ft = 700 square meters (0.18 Acres) Lots Take advantage of this opportunity to live at a location surrounded by beauty, with direct lagoon frontage whilst offering exceptional Maya mountain views, this parcel is also situated within close proximity to the main Placencia Village. Placencia Village offers everything you may need from grocery shopping to find dining. This is truly one of the last premier subdivisons. When considering its uniqueness, location and add in the distinctive private lagoon frontageâ thereâ ™s nothing that can compare - the perfect combination for a private residential or luxury resort community. Reserve a piece of paradise now!... contact agent for more info.