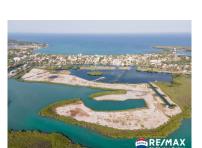

## L8811 - Highly Affordable Lots in the Placencia Inner Lagoon

Location: Placencia - Stann Creek Land Area: 9677 | Frontage: Water-Front

Located in Placencia Village in the inner lagoon, this phase offers 27 spacious and unique lots, surrounded by water in the calm Placencia Lagoon. These lots provide the perfect place to retire, relax and experience the peaceful life youâ ™ve been waiting for. Each lot is US\$75,000. All lots in this subdivision have electricity, all lots have already been filled- making them ready to be built on. There are 2 subdivisions - one has 27 Lots and the other 31. As all lots are different sizes, the 75k lots are based on the size 100ft X 75ft = 700 square meters (0.18 Acres) Lots Take advantage of this opportunity to live at a location surrounded by beauty, with direct lagoon frontage whilst offering exceptional Maya mountain views, this parcel is also situated within close proximity to the main Placencia Village. Placencia Village offers everything you may need from grocery shopping to find dining. This is truly one of the last premier subdivisons. When considering its uniqueness, location and add in the distinctive private lagoon frontageâ thereâ ™s nothing that can compare - the perfect combination for a private residential or luxury resort community. Reserve a piece of paradise now!... contact agent for more info.