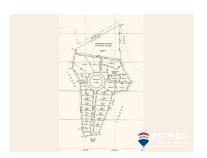

## L8811 - Highly Affordable Lots in the Placencia Inner Lagoon

Location: Placencia - Stann Creek Land Area: 9677 | Frontage: Water-Front

Located in Placencia Village in the inner lagoon, this phase offers 27 spacious and unique lots, surrounded by water in the calm Placencia Lagoon. These lots provide the perfect place to retire, relax and experience the peaceful life youâ ™ve been waiting for. Each lot is US\$75,000. All lots in this subdivision have electricity, all lots have already been filled- making them ready to be built on. There are 2 subdivisions - one has 27 Lots and the other 31. As all lots are different sizes, the 75k lots are based on the size 100ft X 75ft = 700 square meters (0.18 Acres) Lots Take advantage of this opportunity to live at a location surrounded by beauty, with direct lagoon frontage whilst offering exceptional Maya mountain views, this parcel is also situated within close proximity to the main Placencia Village. Placencia Village offers everything you may need from grocery shopping to find dining. This is truly one of the last premier subdivisons. When considering its uniqueness, location and add in the distinctive private lagoon frontageâ thereâ ™s nothing that can compare - the perfect combination for a private residential or luxury resort community. Reserve a piece of paradise now!... contact agent for more info.