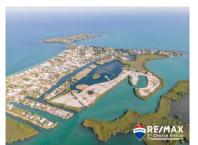

## L8811 - Highly Affordable Lots in the Placencia Inner Lagoon

Location: Placencia - Stann Creek Land Area: 9677 | Frontage: Water-Front

Located in Placencia Village in the inner lagoon, this phase offers 27 spacious and unique lots, surrounded by water in the calm Placencia Lagoon. These lots provide the perfect place to retire, relax and experience the peaceful life youâ ™ve been waiting for. Each lot is US\$75,000. All lots in this subdivision have electricity, all lots have already been filled- making them ready to be built on. There are 2 subdivisions - one has 27 Lots and the other 31. As all lots are different sizes, the 75k lots are based on the size 100ft X 75ft = 700 square meters (0.18 Acres) Lots Take advantage of this opportunity to live at a location surrounded by beauty, with direct lagoon frontage whilst offering exceptional Maya mountain views, this parcel is also situated within close proximity to the main Placencia Village. Placencia Village offers everything you may need from grocery shopping to find dining. This is truly one of the last premier subdivisons. When considering its uniqueness, location and add in the distinctive private lagoon frontageâ thereâ ™s nothing that can compare - the perfect combination for a private residential or luxury resort community. Reserve a piece of paradise now!... contact agent for more info.