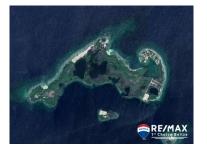

## 18812 - Stunning 10.059 Acres on Lark Caye

Location: Lark Caye - Placencia - - Stann Creek

Land Area: 438170 | Frontage: Beach-Front

RE/MAX 1st Choice is pleased to present 10.059 Acres of land situated on Lark Caye Range located just 6 miles or 15 minute boat ride from Placencia Village in Southern Belize. This 10.059 Acres has got ample space to acquire structures converting this beautiful island into a resort considering that it is surrounded by the Caribbean Sea and the lagoon on three sides, with some of the best reefs. It comprises of 3 separate parcels and titles for partnership investment. One parcel being 5.324 Acres, second parcel being 10.059 Acres AND the third parcel being 13.183 Acres. - all 3 parcels are adjoined and can be purchased together. This is truly one of the last premier development parcels. When considering its uniqueness, location and add in the distinctive private Caribbean Sea and Lagoon frontageâ thereâ ™s nothing that can compare - the perfect combination for a private residential or luxury resort community. The parcel on Lark Caye Range is ideal for any development whether you are interested in living off the grid, would like to invest in a fishing lodge or a day tour based business as it is very close to amenities, as shopping areas, gas stations, medical facilities, transportation... contact agent for more info.