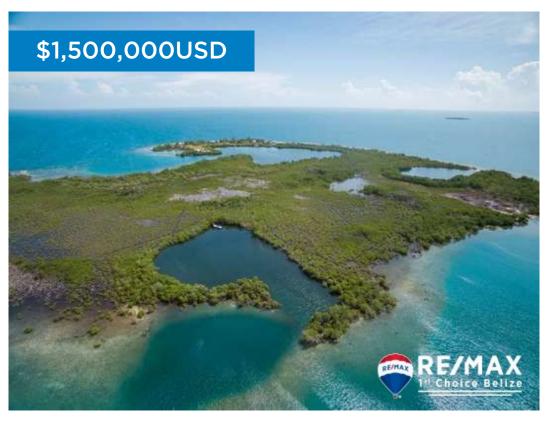

## 18812 - Stunning 10.059 Acres on Lark Caye

Location: Lark Caye - Placencia - - Stann Creek

Land Area: 438170 | Frontage: Beach-Front

RE/MAX 1st Choice is pleased to present 10.059 Acres of land situated on Lark Caye Range located just 6 miles or 15 minute boat ride from Placencia Village in Southern Belize. This 10.059 Acres has got ample space to acquire structures converting this beautiful island into a resort considering that it is surrounded by the Caribbean Sea and the lagoon on three sides, with some of the best reefs. It comprises of 3 separate parcels and titles for partnership investment. One parcel being 5.324 Acres, second parcel being 10.059 Acres AND the third parcel being 13.183 Acres. - all 3 parcels are adjoined and can be purchased together. This is truly one of the last premier development parcels. When considering its uniqueness, location and add in the distinctive private Caribbean Sea and Lagoon frontageâ thereâ ™s nothing that can compare - the perfect combination for a private residential or luxury resort community. The parcel on Lark Caye Range is ideal for any development whether you are interested in living off the grid, would like to invest in a fishing lodge or a day tour based business as it is very close to amenities, as shopping areas, gas stations, medical facilities, transportation... contact agent for more info.