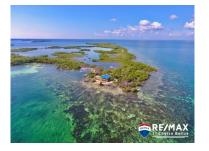

## 18812 - Stunning 10.059 Acres on Lark Caye

Location: Lark Caye - Placencia - - Stann Creek

Land Area: 438170 | Frontage: Beach-Front

RE/MAX 1st Choice is pleased to present 10.059 Acres of land situated on Lark Caye Range located just 6 miles or 15 minute boat ride from Placencia Village in Southern Belize. This 10.059 Acres has got ample space to acquire structures converting this beautiful island into a resort considering that it is surrounded by the Caribbean Sea and the lagoon on three sides, with some of the best reefs. It comprises of 3 separate parcels and titles for partnership investment. One parcel being 5.324 Acres, second parcel being 10.059 Acres AND the third parcel being 13.183 Acres. - all 3 parcels are adjoined and can be purchased together. This is truly one of the last premier development parcels. When considering its uniqueness, location and add in the distinctive private Caribbean Sea and Lagoon frontageâ thereâ ™s nothing that can compare - the perfect combination for a private residential or luxury resort community. The parcel on Lark Caye Range is ideal for any development whether you are interested in living off the grid, would like to invest in a fishing lodge or a day tour based business as it is very close to amenities, as shopping areas, gas stations, medical facilities, transportation... contact agent for more info.