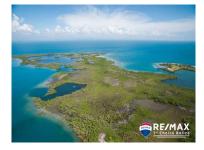

## 18812 - Stunning 10.059 Acres on Lark Caye

Location: Lark Caye - Placencia - - Stann Creek

Land Area: 438170 | Frontage: Beach-Front

RE/MAX 1st Choice is pleased to present 10.059 Acres of land situated on Lark Caye Range located just 6 miles or 15 minute boat ride from Placencia Village in Southern Belize. This 10.059 Acres has got ample space to acquire structures converting this beautiful island into a resort considering that it is surrounded by the Caribbean Sea and the lagoon on three sides, with some of the best reefs. It comprises of 3 separate parcels and titles for partnership investment. One parcel being 5.324 Acres, second parcel being 10.059 Acres AND the third parcel being 13.183 Acres. - all 3 parcels are adjoined and can be purchased together. This is truly one of the last premier development parcels. When considering its uniqueness, location and add in the distinctive private Caribbean Sea and Lagoon frontageâ thereâ ™s nothing that can compare - the perfect combination for a private residential or luxury resort community. The parcel on Lark Caye Range is ideal for any development whether you are interested in living off the grid, would like to invest in a fishing lodge or a day tour based business as it is very close to amenities, as shopping areas, gas stations, medical facilities, transportation... contact agent for more info.