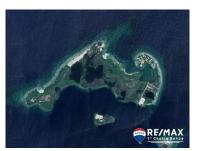

Location: Lark Caye - Placencia - - Stann Creek

Land Area: 574251 | Frontage: Beach-Front

ASKING PRICE: US\$1.95 MIO RE/MAX 1st Choice is pleased to present 13.183 Acres of land situated on Lark Caye Range located just 6 miles or 15 minute boat ride from Placencia Village in Southern Belize. This 13.183 Acres has got ample space to acquire structures converting this beautiful island into a resort considering that it is surrounded by the Caribbean Sea and the lagoon on three sides, with some of the best reefs. It comprises of 3 separate parcels and titles for partnership investment. One parcel being 5.324 Acres, second parcel being 10.059 Acres AND the third parcel being 13.183 Acres. - all 3 parcels are adjoined and can be purchased together. This is truly one of the last premier development parcels. When consider its uniqueness, location and add in the distinctive private Caribbean Sea frontageâ thereâ ™s nothing that can compare - the perfect combination for a private residential or luxury resort community. The parcel on Lark Caye Range is ideal for any development whether you are interested in living off the grid, would like to invest in a fishing lodge or a day tour based business as it is very close to amenities, as shopping areas, gas stations, medical facilities,... contact agent for more info.