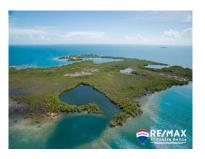

Location: Lark Caye - Placencia - - Stann Creek

Land Area: 574251 | Frontage: Beach-Front

ASKING PRICE: US\$1.95 MIO RE/MAX 1st Choice is pleased to present 13.183 Acres of land situated on Lark Caye Range located just 6 miles or 15 minute boat ride from Placencia Village in Southern Belize. This 13.183 Acres has got ample space to acquire structures converting this beautiful island into a resort considering that it is surrounded by the Caribbean Sea and the lagoon on three sides, with some of the best reefs. It comprises of 3 separate parcels and titles for partnership investment. One parcel being 5.324 Acres, second parcel being 10.059 Acres AND the third parcel being 13.183 Acres. - all 3 parcels are adjoined and can be purchased together. This is truly one of the last premier development parcels. When consider its uniqueness, location and add in the distinctive private Caribbean Sea frontageâ thereâ ™s nothing that can compare - the perfect combination for a private residential or luxury resort community. The parcel on Lark Caye Range is ideal for any development whether you are interested in living off the grid, would like to invest in a fishing lodge or a day tour based business as it is very close to amenities, as shopping areas, gas stations, medical facilities,... contact agent for more info.