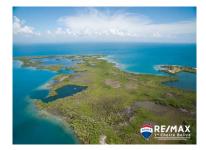

Location: Lark Caye - Placencia - - Stann Creek

Land Area: 574251 | Frontage: Beach-Front

ASKING PRICE: US\$1.95 MIO RE/MAX 1st Choice is pleased to present 13.183 Acres of land situated on Lark Caye Range located just 6 miles or 15 minute boat ride from Placencia Village in Southern Belize. This 13.183 Acres has got ample space to acquire structures converting this beautiful island into a resort considering that it is surrounded by the Caribbean Sea and the lagoon on three sides, with some of the best reefs. It comprises of 3 separate parcels and titles for partnership investment. One parcel being 5.324 Acres, second parcel being 10.059 Acres AND the third parcel being 13.183 Acres. - all 3 parcels are adjoined and can be purchased together. This is truly one of the last premier development parcels. When consider its uniqueness, location and add in the distinctive private Caribbean Sea frontageâ thereâ ™s nothing that can compare - the perfect combination for a private residential or luxury resort community. The parcel on Lark Caye Range is ideal for any development whether you are interested in living off the grid, would like to invest in a fishing lodge or a day tour based business as it is very close to amenities, as shopping areas, gas stations, medical facilities,... contact agent for more info.