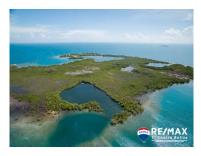

Location: Lark Caye - Placencia - - Stann Creek

Land Area: 574251 | Frontage: Beach-Front

ASKING PRICE: US\$1.95 MIO RE/MAX 1st Choice is pleased to present 13.183 Acres of land situated on Lark Caye Range located just 6 miles or 15 minute boat ride from Placencia Village in Southern Belize. This 13.183 Acres has got ample space to acquire structures converting this beautiful island into a resort considering that it is surrounded by the Caribbean Sea and the lagoon on three sides, with some of the best reefs. It comprises of 3 separate parcels and titles for partnership investment. One parcel being 5.324 Acres, second parcel being 10.059 Acres AND the third parcel being 13.183 Acres. - all 3 parcels are adjoined and can be purchased together. This is truly one of the last premier development parcels. When consider its uniqueness, location and add in the distinctive private Caribbean Sea frontageâ thereâ ™s nothing that can compare - the perfect combination for a private residential or luxury resort community. The parcel on Lark Caye Range is ideal for any development whether you are interested in living off the grid, would like to invest in a fishing lodge or a day tour based business as it is very close to amenities, as shopping areas, gas stations, medical facilities,... contact agent for more info.