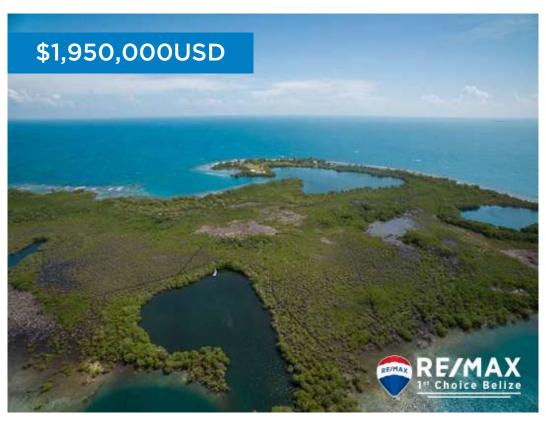

Location: Lark Caye - Placencia - - Stann Creek

Land Area: 574251 | Frontage: Beach-Front

ASKING PRICE: US\$1.95 MIO RE/MAX 1st Choice is pleased to present 13.183 Acres of land situated on Lark Caye Range located just 6 miles or 15 minute boat ride from Placencia Village in Southern Belize. This 13.183 Acres has got ample space to acquire structures converting this beautiful island into a resort considering that it is surrounded by the Caribbean Sea and the lagoon on three sides, with some of the best reefs. It comprises of 3 separate parcels and titles for partnership investment. One parcel being 5.324 Acres, second parcel being 10.059 Acres AND the third parcel being 13.183 Acres. - all 3 parcels are adjoined and can be purchased together. This is truly one of the last premier development parcels. When consider its uniqueness, location and add in the distinctive private Caribbean Sea frontageâ thereâ ™s nothing that can compare - the perfect combination for a private residential or luxury resort community. The parcel on Lark Caye Range is ideal for any development whether you are interested in living off the grid, would like to invest in a fishing lodge or a day tour based business as it is very close to amenities, as shopping areas, gas stations, medical facilities,... contact agent for more info.