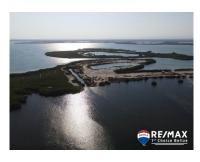

## L8814 - Very Affordable Lots in the Inner Placencia Lagoon

Location: Placencia - Stann Creek Land Area: 9677 | Frontage: Water-Front

PRICE: USD\$75,000 Located in Placencia Village in the inner and outer lagoon, this phase offers 31 spacious and unique lots, surrounded by water in the calm Placencia Lagoon. These lots provide the perfect place to retire, relax and experience the peaceful life youâ ™ve been waiting for. There are 2 subdivisions - one has 27 Lots and the other 31. As all lots are different sizes, the 75k lots are based on the size 100ft X 75ft = 700 square meters (0.18 Acres) Take advantage of this opportunity to live at a location surrounded by beauty, with direct lagoon frontage whilst offering exceptional Maya mountain views, this parcel is also situated within close proximity to the main Placencia Village. Placencia Village offers everything you may need from grocery shopping to find dining. This is truly one of the last premier subdivisons. When considering its uniqueness, location and add in the distinctive private lagoon frontageâ thereâ ™s nothing that can compare - the perfect combination for a private residential or luxury resort community. Reserve a piece of paradise now! Don't miss out! Contact Layla today for further details regarding this listing or to schedule a private tour.... contact agent for more info.