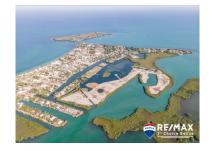

## L8814 - Very Affordable Lots in the Inner Placencia Lagoon

Location: Placencia - Stann Creek Land Area: 9677 | Frontage: Water-Front

PRICE: USD\$75,000 Located in Placencia Village in the inner and outer lagoon, this phase offers 31 spacious and unique lots, surrounded by water in the calm Placencia Lagoon. These lots provide the perfect place to retire, relax and experience the peaceful life youâ ™ve been waiting for. There are 2 subdivisions - one has 27 Lots and the other 31. As all lots are different sizes, the 75k lots are based on the size 100ft X 75ft = 700 square meters (0.18 Acres) Take advantage of this opportunity to live at a location surrounded by beauty, with direct lagoon frontage whilst offering exceptional Maya mountain views, this parcel is also situated within close proximity to the main Placencia Village. Placencia Village offers everything you may need from grocery shopping to find dining. This is truly one of the last premier subdivisons. When considering its uniqueness, location and add in the distinctive private lagoon frontageâ thereâ ™s nothing that can compare - the perfect combination for a private residential or luxury resort community. Reserve a piece of paradise now! Don't miss out! Contact Layla today for further details regarding this listing or to schedule a private tour.... contact agent for more info.