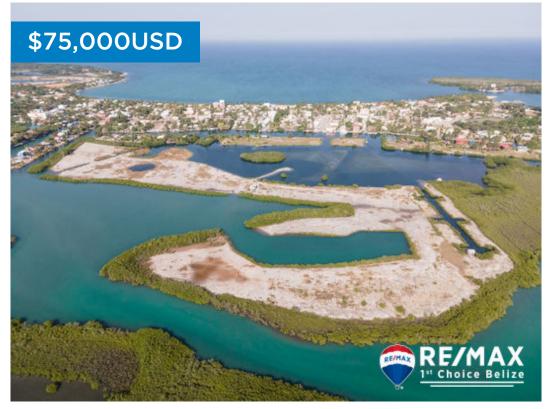

## L8814 - Very Affordable Lots in the Inner Placencia Lagoon

Location: Placencia - Stann Creek Land Area: 9677 | Frontage: Water-Front

PRICE: USD\$75,000 Located in Placencia Village in the inner and outer lagoon, this phase offers 31 spacious and unique lots, surrounded by water in the calm Placencia Lagoon. These lots provide the perfect place to retire, relax and experience the peaceful life youâ ™ve been waiting for. There are 2 subdivisions - one has 27 Lots and the other 31. As all lots are different sizes, the 75k lots are based on the size 100ft X 75ft = 700 square meters (0.18 Acres) Take advantage of this opportunity to live at a location surrounded by beauty, with direct lagoon frontage whilst offering exceptional Maya mountain views, this parcel is also situated within close proximity to the main Placencia Village. Placencia Village offers everything you may need from grocery shopping to find dining. This is truly one of the last premier subdivisons. When considering its uniqueness, location and add in the distinctive private lagoon frontageâ thereâ ™s nothing that can compare - the perfect combination for a private residential or luxury resort community. Reserve a piece of paradise now! Don't miss out! Contact Layla today for further details regarding this listing or to schedule a private tour.... contact agent for more info.