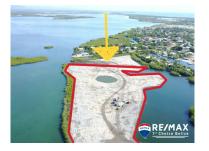

## 18815 - Developer's Dream - Inner & Outer Lagoon in Placencia

Location: Placencia - Stann Creek Land Area: 370260 | Frontage: Water-Front

PRICE: USD\$2.8 MIO This premier plot is one of the largest undeveloped lagoon properties available on the Placencia Peninsula, situated between in the Placencia Inner and outer Lagoon, east of the Placencia Village. This plot offers quick access to all Placencia Peninsula has to offer. This is truly one of the last premier development parcels south of the Placencia Village. When consider its uniqueness, location and add in the distinctive private lagoon frontageâ thereâ ™s nothing that can compare. There are 2 subdivisions one has 27 Lots and the other 31 Lots. As all lots are different sizes, the 75k lots are based on the size 100ft X 75ft = 696 square meters. property features hundreds of feet of lagoon frontage, the perfect combination for a private residential or luxury resort community. This plot of land has electricity, and has already been filled-making it ready to be built on. Take advantage of this opportunity to live at a location surrounded by beauty, great weather and authentic people. Placencia offers everything you may need from grocery shopping to find dining. This plot can accommodate a variety of building plans from resort, condominium... contact agent for more info.