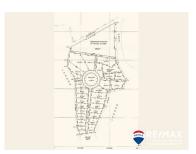

## 18815 - Developer's Dream - Inner & Outer Lagoon in Placencia

Location: Placencia - Stann Creek Land Area: 370260 | Frontage: Water-Front

PRICE: USD\$2.8 MIO This premier plot is one of the largest undeveloped lagoon properties available on the Placencia Peninsula, situated between in the Placencia Inner and outer Lagoon, east of the Placencia Village. This plot offers quick access to all Placencia Peninsula has to offer. This is truly one of the last premier development parcels south of the Placencia Village. When consider its uniqueness, location and add in the distinctive private lagoon frontageâ thereâ ™s nothing that can compare. There are 2 subdivisions one has 27 Lots and the other 31 Lots. As all lots are different sizes, the 75k lots are based on the size 100ft X 75ft = 696 square meters. property features hundreds of feet of lagoon frontage, the perfect combination for a private residential or luxury resort community. This plot of land has electricity, and has already been filled-making it ready to be built on. Take advantage of this opportunity to live at a location surrounded by beauty, great weather and authentic people. Placencia offers everything you may need from grocery shopping to find dining. This plot can accommodate a variety of building plans from resort, condominium... contact agent for more info.