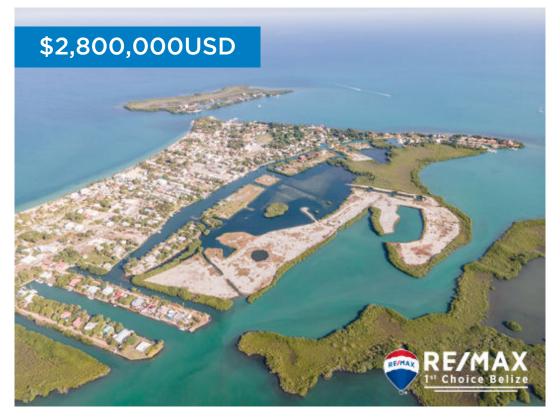

## 18815 - Developer's Dream - Inner & Outer Lagoon in Placencia

Location: Placencia - Stann Creek Land Area: 370260 | Frontage: Water-Front

PRICE: USD\$2.8 MIO This premier plot is one of the largest undeveloped lagoon properties available on the Placencia Peninsula, situated between in the Placencia Inner and outer Lagoon, east of the Placencia Village. This plot offers quick access to all Placencia Peninsula has to offer. This is truly one of the last premier development parcels south of the Placencia Village. When consider its uniqueness, location and add in the distinctive private lagoon frontageâ thereâ ™s nothing that can compare. There are 2 subdivisions one has 27 Lots and the other 31 Lots. As all lots are different sizes, the 75k lots are based on the size 100ft X 75ft = 696 square meters. property features hundreds of feet of lagoon frontage, the perfect combination for a private residential or luxury resort community. This plot of land has electricity, and has already been filled-making it ready to be built on. Take advantage of this opportunity to live at a location surrounded by beauty, great weather and authentic people. Placencia offers everything you may need from grocery shopping to find dining. This plot can accommodate a variety of building plans from resort, condominium... contact agent for more info.