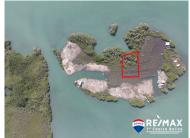

## 14051 - Livin' la Vida Loca? Come relax

Location: Placencia - Stann Creek Land Area: 25875 | Frontage: Water-View

Want to disappear? want to be on the leeward side with your boat? want to go fishing every day? Want to have quick access to the open Caribbean? You have found it! Close enough to civilization to be able to shop as often as you like, but hidden enough that you can be left alone. This part of an Island in the Placencia Lagoon can be yours for as little as \$65,000 and we may be able to get some financing too. Building is easy with plenty of Hardware stores in close proximity. Talk to Theresa for a deal.