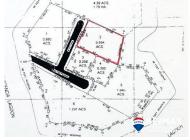

## 14051 - Livin' la Vida Loca? Come relax

Location: Placencia - Stann Creek Land Area: 25875 | Frontage: Water-View

Want to disappear? want to be on the leeward side with your boat? want to go fishing every day? Want to have quick access to the open Caribbean? You have found it! Close enough to civilization to be able to shop as often as you like, but hidden enough that you can be left alone. This part of an Island in the Placencia Lagoon can be yours for as little as \$65,000 and we may be able to get some financing too. Building is easy with plenty of Hardware stores in close proximity. Talk to Theresa for a deal.