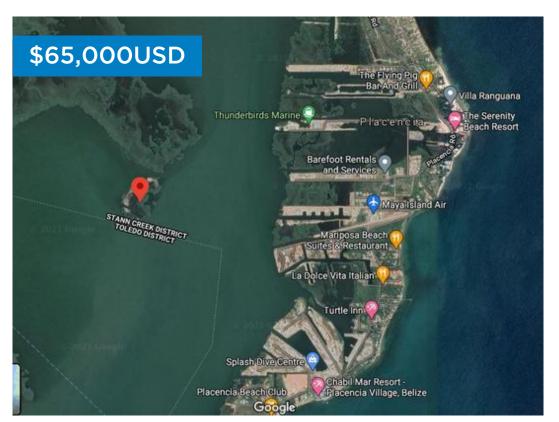

## 14051 - Livin' la Vida Loca? Come relax

Location: Placencia - Stann Creek Land Area: 25875 | Frontage: Water-View

Want to disappear? want to be on the leeward side with your boat? want to go fishing every day? Want to have quick access to the open Caribbean? You have found it! Close enough to civilization to be able to shop as often as you like, but hidden enough that you can be left alone. This part of an Island in the Placencia Lagoon can be yours for as little as \$65,000 and we may be able to get some financing too. Building is easy with plenty of Hardware stores in close proximity. Talk to Theresa for a deal.