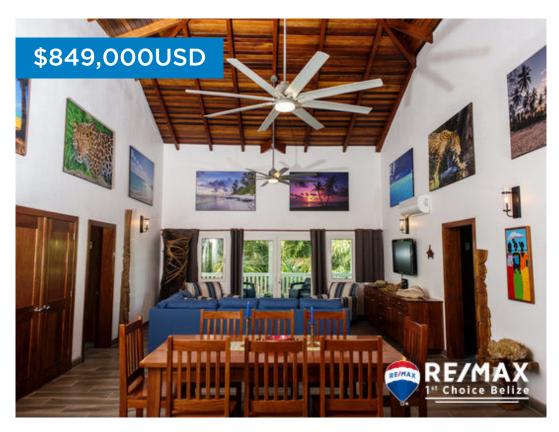

## H3302 - Orchid House Income Property

Location: JJ8W+X72 - Placencia - Maya Beach - Stann Creek Beds: 4 | Baths: 2 | Living Area: 3763 | Land Area: 13068 | Frontage: Water-Front

This outstanding house is built for the best vacations and for passive income. Get real estate into your portfolio now! Orchid house is the flagship home of the up and coming Ceiba Beach Residences. Nearly 4000 sq feet of living space, there's room for the whole crew. Low fees, on-site property management, on-site security and space for the boat! Located in central Maya Beach which is exploding in popularity right now. Get in while you can. This opportunity is 100% turn-key and will not last. Owners in this subdivision are granted full access to the beachside resort under construction and set for completion in 2023. These residences are optimal for personal use or short term rental income. Turnkey management program on-site. Message Marc for more details!