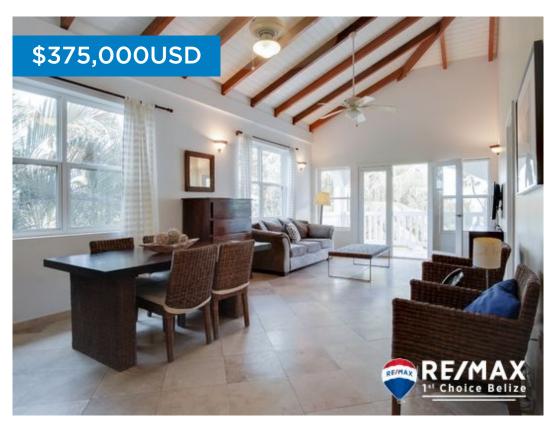

## **C8825 - Beachfront Penthouse at Umaya**

Location: Umaya Resort - Placencia - Maya Beach - Stann Creek Beds: 2 | Baths: 2 | Living Area: 990 | Frontage: Beach-Front

Sellers are accepting Cryptocurrency for this property. 2 Bedroom Beachfront Suite at Umaya Resort â " Owner Financing Available ASKING PRICE: US\$375,000 Umaya Resort Belize is nestled on the beaches of the Caribbean seafront and backed by the Placencia lagoon with the Maya Mountains in the backdrop, this beach chic resort is perfectly located in the desirable Maya Beach area of the Placencia Peninsula. UNIT 406 located on the second floor, is a 2 bedroom corner suite is situated on the beach. This beautiful suite is fully furnished and offers a great layout with a beautiful kitchen featuring Travertine marble in the living and dining area. The master bedroom has a king bed and views of the Caribbean sea with an en suite bathroom. The second bedroom features 2 beds with an en suite bathroom. There are ceiling fans and AC feature throughout the home. Outside is a spacious deck with gorgeous views of the Caribbean Sea as well as the luxurious swimming pool with a swim-up bar. Enjoy amazing sunrises, catch a glimpse of dolphins playing in the waves and feel the sea breeze. The oversized balcony can accommodate a large dining table. Owners can choose to live in their suite full time.... contact agent for more info.