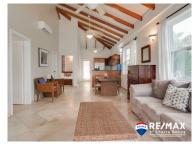

## **C8825 - Beachfront Penthouse at Umaya**

Location: Umaya Resort - Placencia - Maya Beach - Stann Creek Beds: 2 | Baths: 2 | Living Area: 990 | Frontage: Beach-Front

Sellers are accepting Cryptocurrency for this property. 2 Bedroom Beachfront Suite at Umaya Resort â " Owner Financing Available ASKING PRICE: US\$375,000 Umaya Resort Belize is nestled on the beaches of the Caribbean seafront and backed by the Placencia lagoon with the Maya Mountains in the backdrop, this beach chic resort is perfectly located in the desirable Maya Beach area of the Placencia Peninsula. UNIT 406 located on the second floor, is a 2 bedroom corner suite is situated on the beach. This beautiful suite is fully furnished and offers a great layout with a beautiful kitchen featuring Travertine marble in the living and dining area. The master bedroom has a king bed and views of the Caribbean sea with an en suite bathroom. The second bedroom features 2 beds with an en suite bathroom. There are ceiling fans and AC feature throughout the home. Outside is a spacious deck with gorgeous views of the Caribbean Sea as well as the luxurious swimming pool with a swim-up bar. Enjoy amazing sunrises, catch a glimpse of dolphins playing in the waves and feel the sea breeze. The oversized balcony can accommodate a large dining table. Owners can choose to live in their suite full time.... contact agent for more info.