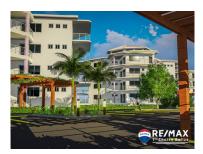

## C2507 - North Harbor Condos

Location: Placencia - Stann Creek Beds: 1 | Baths: 1 | Frontage: Beach-Front

North Harbor is a new 11.4 acres development, currently in Phase 1 of construction, with completion expected in 2022. Phase 1 consists of 2, individual, six-story condominium buildings, located directly on the beach. Each building contains 20, one-bedroom units or 10, two-bedroom units. The top floor is a three-bedroom penthouse. The condos come fully furnished and turn key. Each unit is equipped with a full, state of the art, kitchen and bathroom. Each unit has a full balcony with an ocean view! The buildings will also have elevators. There will be an optional income-generating, rental program. Pricing is as follows: Lagoon facing Condo 1st floor: US\$ 325,000 Beachfront Condo 1st floor: US\$ 350,000 Lagoon facing Condo 2nd floor: US\$ 350,000 Beachfront Condo 2nd floor: US\$ 375,000 Lagoon facing Condo 3rd floor: US\$ 375,000 Beachfront Condo 3rd floor: US\$ 400,000 Lagoon facing Condo 4th floor: US\$ 400,000 Beachfront Condo 4th floor: US\$ 425,000 Lagoon facing Condo 5th floor: US\$ 425,000 Beachfront Condo 5th floor: US\$ 450,000 6th floor, 3 bedrooms, 3 1/2 bath Penthouse, SOLD Prices incl. 12.5% GST. The entire development of North Harbor Belize, is 11.4 acres, with both seaside... contact agent for more info.