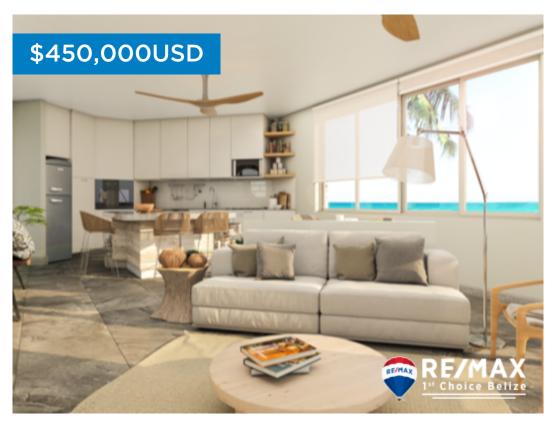

## C2507 - North Harbor Condos

Location: Placencia - Stann Creek Beds: 1 | Baths: 1 | Frontage: Beach-Front

North Harbor is a new 11.4 acres development, currently in Phase 1 of construction, with completion expected in 2022. Phase 1 consists of 2, individual, six-story condominium buildings, located directly on the beach. Each building contains 20, one-bedroom units or 10, two-bedroom units. The top floor is a three-bedroom penthouse. The condos come fully furnished and turn key. Each unit is equipped with a full, state of the art, kitchen and bathroom. Each unit has a full balcony with an ocean view! The buildings will also have elevators. There will be an optional income-generating, rental program. Pricing is as follows: Lagoon facing Condo 1st floor: US\$ 325,000 Beachfront Condo 1st floor: US\$ 350,000 Lagoon facing Condo 2nd floor: US\$ 350,000 Beachfront Condo 2nd floor: US\$ 375,000 Lagoon facing Condo 3rd floor: US\$ 375,000 Beachfront Condo 3rd floor: US\$ 400,000 Lagoon facing Condo 4th floor: US\$ 400,000 Beachfront Condo 4th floor: US\$ 425,000 Lagoon facing Condo 5th floor: US\$ 425,000 Beachfront Condo 5th floor: US\$ 450,000 6th floor, 3 bedrooms, 3 1/2 bath Penthouse, SOLD Prices incl. 12.5% GST. The entire development of North Harbor Belize, is 11.4 acres, with both seaside... contact agent for more info.