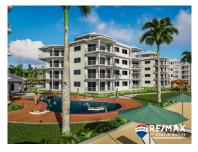

## C2507 - North Harbor Condos

Location: Placencia - Stann Creek Beds: 1 | Baths: 1 | Frontage: Beach-Front

North Harbor is a new 11.4 acres development, currently in Phase 1 of construction, with completion expected in 2022. Phase 1 consists of 2, individual, six-story condominium buildings, located directly on the beach. Each building contains 20, one-bedroom units or 10, two-bedroom units. The top floor is a three-bedroom penthouse. The condos come fully furnished and turn key. Each unit is equipped with a full, state of the art, kitchen and bathroom. Each unit has a full balcony with an ocean view! The buildings will also have elevators. There will be an optional income-generating, rental program. Pricing is as follows: Lagoon facing Condo 1st floor: US\$ 325,000 Beachfront Condo 1st floor: US\$ 350,000 Lagoon facing Condo 2nd floor: US\$ 350,000 Beachfront Condo 2nd floor: US\$ 375,000 Lagoon facing Condo 3rd floor: US\$ 375,000 Beachfront Condo 3rd floor: US\$ 400,000 Lagoon facing Condo 4th floor: US\$ 400,000 Beachfront Condo 4th floor: US\$ 425,000 Lagoon facing Condo 5th floor: US\$ 425,000 Beachfront Condo 5th floor: US\$ 450,000 6th floor, 3 bedrooms, 3 1/2 bath Penthouse, SOLD Prices incl. 12.5% GST. The entire development of North Harbor Belize, is 11.4 acres, with both seaside... contact agent for more info.