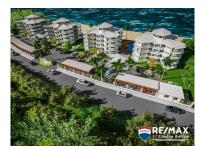

## C2507 - North Harbor Condos

Location: Placencia - Stann Creek Beds: 1 | Baths: 1 | Frontage: Beach-Front

North Harbor is a new 11.4 acres development, currently in Phase 1 of construction, with completion expected in 2022. Phase 1 consists of 2, individual, six-story condominium buildings, located directly on the beach. Each building contains 20, one-bedroom units or 10, two-bedroom units. The top floor is a three-bedroom penthouse. The condos come fully furnished and turn key. Each unit is equipped with a full, state of the art, kitchen and bathroom. Each unit has a full balcony with an ocean view! The buildings will also have elevators. There will be an optional income-generating, rental program. Pricing is as follows: Lagoon facing Condo 1st floor: US\$ 325,000 Beachfront Condo 1st floor: US\$ 350,000 Lagoon facing Condo 2nd floor: US\$ 350,000 Beachfront Condo 2nd floor: US\$ 375,000 Lagoon facing Condo 3rd floor: US\$ 375,000 Beachfront Condo 3rd floor: US\$ 400,000 Lagoon facing Condo 4th floor: US\$ 400,000 Beachfront Condo 4th floor: US\$ 425,000 Lagoon facing Condo 5th floor: US\$ 425,000 Beachfront Condo 5th floor: US\$ 450,000 6th floor, 3 bedrooms, 3 1/2 bath Penthouse, SOLD Prices incl. 12.5% GST. The entire development of North Harbor Belize, is 11.4 acres, with both seaside... contact agent for more info.