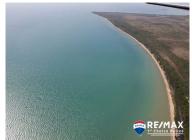

## L7400 - 108ft of pristine Beachfront

Location: Punta Gorda - Punta Negra - Toledo Land Area: 9929 | Frontage: Beach-Front

This 108 feet of pristine beachfront property is located in Punta Negra, just north of Punta Gorda in the Toledo District Toledo District is truly a destination unto itself. Near the Payneâ ™s Creek National Park - In between Punta Negra Lake & Sabal Beach. If you are looking for a fantastic beachfront location to establish a hospitality business or private estate in Sothern Belize. This property would be suited for residential development. There is no electricity or water as yet. Call today to schedule a private tour.