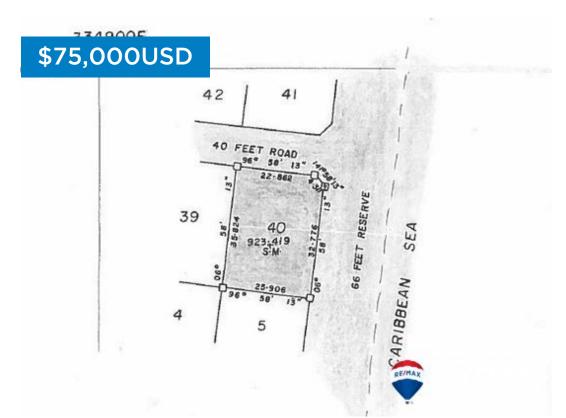

## L7400 - 108ft of pristine Beachfront

Location: Punta Gorda - Punta Negra - Toledo Land Area: 9929 | Frontage: Beach-Front

This 108 feet of pristine beachfront property is located in Punta Negra, just north of Punta Gorda in the Toledo District Toledo District is truly a destination unto itself. Near the Payneâ ™s Creek National Park - In between Punta Negra Lake & Sabal Beach. If you are looking for a fantastic beachfront location to establish a hospitality business or private estate in Sothern Belize. This property would be suited for residential development. There is no electricity or water as yet. Call today to schedule a private tour.