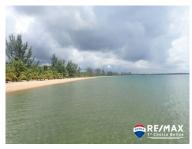

## L7400 - 108ft of pristine Beachfront

Location: Punta Gorda - Punta Negra - Toledo Land Area: 9929 | Frontage: Beach-Front

This 108 feet of pristine beachfront property is located in Punta Negra, just north of Punta Gorda in the Toledo District Toledo District is truly a destination unto itself. Near the Payneâ ™s Creek National Park - In between Punta Negra Lake & Sabal Beach. If you are looking for a fantastic beachfront location to establish a hospitality business or private estate in Sothern Belize. This property would be suited for residential development. There is no electricity or water as yet. Call today to schedule a private tour.