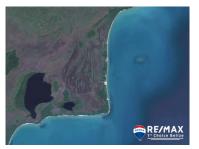

## L7400 - 108ft of pristine Beachfront

Location: Punta Gorda - Punta Negra - Toledo Land Area: 9929 | Frontage: Beach-Front

This 108 feet of pristine beachfront property is located in Punta Negra, just north of Punta Gorda in the Toledo District Toledo District is truly a destination unto itself. Near the Payneâ ™s Creek National Park - In between Punta Negra Lake & Sabal Beach. If you are looking for a fantastic beachfront location to establish a hospitality business or private estate in Sothern Belize. This property would be suited for residential development. There is no electricity or water as yet. Call today to schedule a private tour.