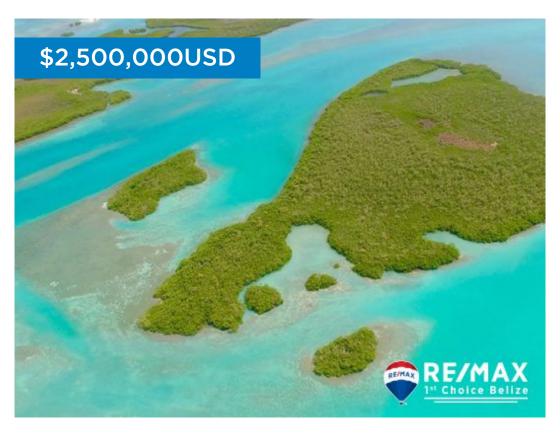

## L4062 - Bring your own rum

Location: Belize City - Belize Land Area: 1219680 | Frontage: Water-Front

Near Drum point and Bannister Caye a short distance, 8 miles South East off Belize City (15 Minutes), you will find the untouched Morgan Caye. Perfect location for a Film Star, like the chap that went down after a ship sank, to snap up and build an Eco resort. with 28 acres split into 2 titles, you could even bequeath it to 2 decendants. This price is for the whole island. The island holds some secrets, James Bond kind of stuff, secret inlets etc, but we will leave you to explore at your leisure. If you are in the market for a whole island, look no further, Talk to Theresa today.