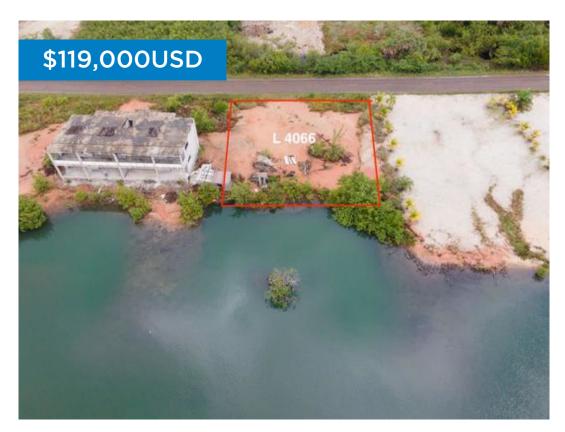

## L4066 - On the water living

Location: Placencia - Stann Creek Land Area: 10890 | Frontage: Water-Front

Land - Looking for a piece of Commercial land on the lagoon, look no further! In the popular Caribbean way this lot was designated for a condo building originally but is yours to do with as you wish. This is a very fair price for a nice deep lot. The half built condo units next door are also for sale see listing 4067. The artisits impression is for a Condo that was invisioned for this lot. Talk to Theresa TODAY, (tomorrow may be too late)