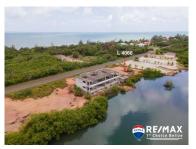

## L4066 - On the water living

Location: Placencia - Stann Creek Land Area: 10890 | Frontage: Water-Front

Land - Looking for a piece of Commercial land on the lagoon, look no further! In the popular Caribbean way this lot was designated for a condo building originally but is yours to do with as you wish. This is a very fair price for a nice deep lot. The half built condo units next door are also for sale see listing 4067. The artisits impression is for a Condo that was invisioned for this lot. Talk to Theresa TODAY, (tomorrow may be too late)