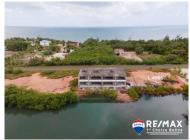

## L4066 - On the water living

Location: Placencia - Stann Creek Land Area: 10890 | Frontage: Water-Front

Land - Looking for a piece of Commercial land on the lagoon, look no further! In the popular Caribbean way this lot was designated for a condo building originally but is yours to do with as you wish. This is a very fair price for a nice deep lot. The half built condo units next door are also for sale see listing 4067. The artisits impression is for a Condo that was invisioned for this lot. Talk to Theresa TODAY, (tomorrow may be too late)