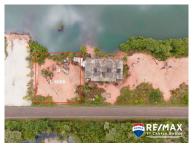

## L4066 - On the water living

Location: Placencia - Stann Creek Land Area: 10890 | Frontage: Water-Front

Land - Looking for a piece of Commercial land on the lagoon, look no further! In the popular Caribbean way this lot was designated for a condo building originally but is yours to do with as you wish. This is a very fair price for a nice deep lot. The half built condo units next door are also for sale see listing 4067. The artisits impression is for a Condo that was invisioned for this lot. Talk to Theresa TODAY, (tomorrow may be too late)