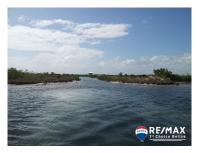

## L4063 - Coleson Point Beach front secrets

Location: Dangriga - Stann Creek Living Area: 4356000 | Frontage: Beach-Front

Spectacular Belize Beach front property- 100 acres of mainland property with 1500 feet of frontage on the Caribbean Sea and another 1500 feet of frontage on a safe harbor lagoon. Located in the Southern part of Belize where all the major tourist development is currently taking place. It is three miles by boat from the major seaside Port of Dangriga. Norwegian Cruise Lines recently built a major tourist \$ 100 million dollar facility at nearby Harvest Caye and Leonardo Di Caprio is rumoured to be building an eco- resort in the North. This property is its natural state. Because it is next to a deep sea water channel it is ideal for a major private cruise ship terminal or a development or ocean front, canal front lots and lagoon front lots - you get it all. Perhaps it can just be the most spectacular place to build a private residence surrounded by an abundance of wildlife and privacy. The lagoon provides a natural safe harbor for large boats and yachts. The fishing here is amazing and it is a highly prized location for serious sports fishermen. Owner is offering only 100 acres for sale but there are 3 lots in all available. Talk to Theresa Today!