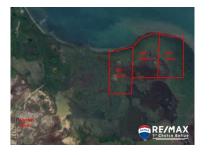

## L4063 - Coleson Point Beach front secrets

Location: Dangriga - Stann Creek Living Area: 4356000 | Frontage: Beach-Front

Spectacular Belize Beach front property- 100 acres of mainland property with 1500 feet of frontage on the Caribbean Sea and another 1500 feet of frontage on a safe harbor lagoon. Located in the Southern part of Belize where all the major tourist development is currently taking place. It is three miles by boat from the major seaside Port of Dangriga. Norwegian Cruise Lines recently built a major tourist \$ 100 million dollar facility at nearby Harvest Caye and Leonardo Di Caprio is rumoured to be building an eco- resort in the North. This property is its natural state. Because it is next to a deep sea water channel it is ideal for a major private cruise ship terminal or a development or ocean front, canal front lots and lagoon front lots - you get it all. Perhaps it can just be the most spectacular place to build a private residence surrounded by an abundance of wildlife and privacy. The lagoon provides a natural safe harbor for large boats and yachts. The fishing here is amazing and it is a highly prized location for serious sports fishermen. Owner is offering only 100 acres for sale but there are 3 lots in all available. Talk to Theresa Today!