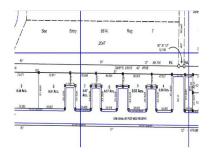

## L1133 - Commercial/ Boating/ Residential opportunity

Location: Airport Road - Placencia - Stann Creek Land Area: 10890 | Frontage: Water-Front

Placencia Harbour Docks is an exciting development directly behind the airport. It makes great use of its proximity to town and the airport. All lots are on a very wide 90 foot canal that feeds off the lagoon a few minutes from the open ocean. Great if you are an Island owner just needing a small base in town to store goods, have sleep over facilities for early morning connections to the airport or out to the reef and islands. Placencia is growing at an alarming rate and these mixed use lots are few and far between. 9 of the 10 lots have boat moorage. Lot sizes vary from 0.25 to 0.96 Prices are Lot 1 \$75,000 or \$95,000 with SMALL house Lot 2 \$95,000 SOLD Lot 3 \$110,000 SOLD Lot 4 \$220,00 Lot 6 \$250,000 SOLD Lot 7 \$250,000 Lot 8 \$400,000 Lot 9 \$525,000 Talk to Theresa