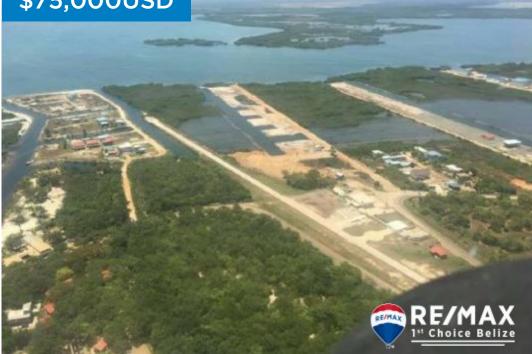

## L1133 - Commercial/ Boating/ Residential opportunity

Location: Airport Road - Placencia - Stann Creek Land Area: 10890 | Frontage: Water-Front

Placencia Harbour Docks is an exciting development directly behind the airport. It makes great use of its proximity to town and the airport. All lots are on a very wide 90 foot canal that feeds off the lagoon a few minutes from the open ocean. Great if you are an Island owner just needing a small base in town to store goods, have sleep over facilities for early morning connections to the airport or out to the reef and islands. Placencia is growing at an alarming rate and these mixed use lots are few and far between. 9 of the 10 lots have boat moorage. Lot sizes vary from 0.25 to 0.96 Prices are Lot 1 \$75,000 or \$95,000 with SMALL house Lot 2 \$95,000 SOLD Lot 3 \$110,000 SOLD Lot 4 \$220,00 Lot 6 \$250,000 SOLD Lot 7 \$250,000 Lot 8 \$400,000 Lot 9 \$525,000 Talk to Theresa