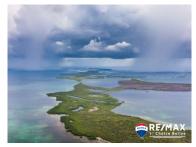

## 14074 - Turneffe Flats sea to lagoon

Location: Turneffe Atoll - Belize City - Belize Land Area: 135036 | Frontage: Beach-Front

Very unusual to get a sea to lagoon lot of 3 acres on Turneffe. But the good news is that if you are interested there are adjacent lots available too, making it perfect for a Fishing eco Village. One of the best Fly fishing spots in the world. "Turneffe Atoll provides an excellent resource for marine based activities - the proximity of colorful reefs in clear water, dive sites, and world class sport fishing draws many visitors to the area. Snorkeling, diving eco-tours and sport fishing trips are either from residential packages supplied by resorts located on the Atoll, or from day tour packages originating from Belize City, San Pedro and Caye Caulker, and even as far away as Hopkins and Placencia Three high end resorts are based on cayes within Turneffe itself, all of which have excellent fishing and dive operations and offer fishing, dive, and general vacation packages. Considered Belizeâ ™s premier saltwater fly fishing destination, Turneffe Atoll offers the opportunity for fishermen to strive for a â œGrand Slamâ • â " catching bonefish, permit and tarpon in a single day." Dont hestitate bank your land now. Talk to Theresa Today.