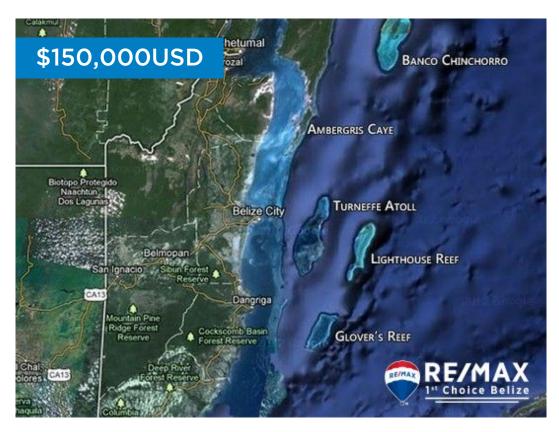

## 14074 - Turneffe Flats sea to lagoon

Location: Turneffe Atoll - Belize City - Belize Land Area: 135036 | Frontage: Beach-Front

Very unusual to get a sea to lagoon lot of 3 acres on Turneffe. But the good news is that if you are interested there are adjacent lots available too, making it perfect for a Fishing eco Village. One of the best Fly fishing spots in the world. "Turneffe Atoll provides an excellent resource for marine based activities - the proximity of colorful reefs in clear water, dive sites, and world class sport fishing draws many visitors to the area. Snorkeling, diving eco-tours and sport fishing trips are either from residential packages supplied by resorts located on the Atoll, or from day tour packages originating from Belize City, San Pedro and Caye Caulker, and even as far away as Hopkins and Placencia Three high end resorts are based on cayes within Turneffe itself, all of which have excellent fishing and dive operations and offer fishing, dive, and general vacation packages. Considered Belizeâ ™s premier saltwater fly fishing destination, Turneffe Atoll offers the opportunity for fishermen to strive for a â œGrand Slamâ • â " catching bonefish, permit and tarpon in a single day." Dont hestitate bank your land now. Talk to Theresa Today.