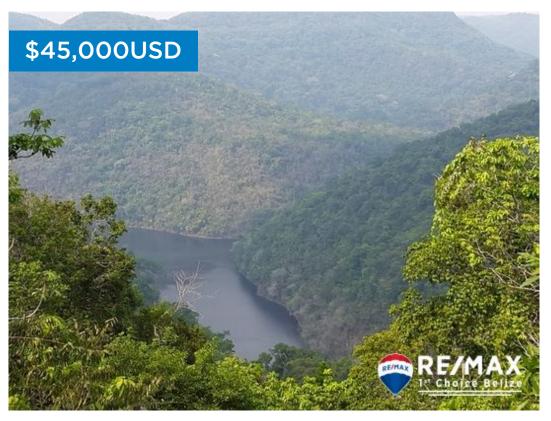

## L6043 - Riverfront Lot on the Macal

Location: Lot 121 - Better in Belize - Benque Viejo del Carmen - Cayo Land Area: 15246 | Frontage: Water-Front

This beautiful Riverfront lot is located on the Macaw River in a master-planned Community in the Belize rainforest. A secluded paradise close to all the amenities that count. 12 miles from Benque Viejo del Carmen and 18 miles to San Ignacio. Comunity is â æbig enough to roam, but small enough to call home.â • Set in 132 acres surrounded by a forest reserve, your Belize home will be in the midst of a beautiful village that borders the Vaca Lake. Topography ranges from 525 to 1378 feet/160 to 420 meters above sea level. No flat, boring landscapes here! The views from your Belize lot will be some amazing ones.