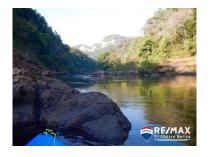

## L6043 - Riverfront Lot on the Macal

Location: Lot 121 - Better in Belize - Benque Viejo del Carmen - Cayo Land Area: 15246 | Frontage: Water-Front

This beautiful Riverfront lot is located on the Macaw River in a master-planned Community in the Belize rainforest. A secluded paradise close to all the amenities that count. 12 miles from Benque Viejo del Carmen and 18 miles to San Ignacio. Comunity is â æbig enough to roam, but small enough to call home.â • Set in 132 acres surrounded by a forest reserve, your Belize home will be in the midst of a beautiful village that borders the Vaca Lake. Topography ranges from 525 to 1378 feet/160 to 420 meters above sea level. No flat, boring landscapes here! The views from your Belize lot will be some amazing ones.