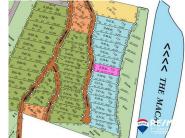

## L6043 - Riverfront Lot on the Macal

Location: Lot 121 - Better in Belize - Benque Viejo del Carmen - Cayo Land Area: 15246 | Frontage: Water-Front

This beautiful Riverfront lot is located on the Macaw River in a master-planned Community in the Belize rainforest. A secluded paradise close to all the amenities that count. 12 miles from Benque Viejo del Carmen and 18 miles to San Ignacio. Comunity is â æbig enough to roam, but small enough to call home.â • Set in 132 acres surrounded by a forest reserve, your Belize home will be in the midst of a beautiful village that borders the Vaca Lake. Topography ranges from 525 to 1378 feet/160 to 420 meters above sea level. No flat, boring landscapes here! The views from your Belize lot will be some amazing ones.