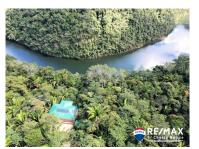

## L6043 - Riverfront Lot on the Macal

Location: Lot 121 - Better in Belize - Benque Viejo del Carmen - Cayo Land Area: 15246 | Frontage: Water-Front

This beautiful Riverfront lot is located on the Macaw River in a master-planned Community in the Belize rainforest. A secluded paradise close to all the amenities that count. 12 miles from Benque Viejo del Carmen and 18 miles to San Ignacio. Comunity is â æbig enough to roam, but small enough to call home.â • Set in 132 acres surrounded by a forest reserve, your Belize home will be in the midst of a beautiful village that borders the Vaca Lake. Topography ranges from 525 to 1378 feet/160 to 420 meters above sea level. No flat, boring landscapes here! The views from your Belize lot will be some amazing ones.