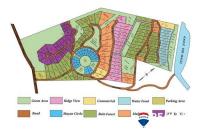

## L6043 - Riverfront Lot on the Macal

Location: Lot 121 - Better in Belize - Benque Viejo del Carmen - Cayo Land Area: 15246 | Frontage: Water-Front

This beautiful Riverfront lot is located on the Macaw River in a master-planned Community in the Belize rainforest. A secluded paradise close to all the amenities that count. 12 miles from Benque Viejo del Carmen and 18 miles to San Ignacio. Comunity is â æbig enough to roam, but small enough to call home.â • Set in 132 acres surrounded by a forest reserve, your Belize home will be in the midst of a beautiful village that borders the Vaca Lake. Topography ranges from 525 to 1378 feet/160 to 420 meters above sea level. No flat, boring landscapes here! The views from your Belize lot will be some amazing ones.