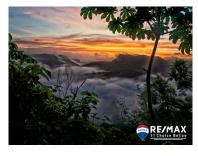

## L6043 - Riverfront Lot on the Macal

Location: Lot 121 - Better in Belize - Benque Viejo del Carmen - Cayo Land Area: 15246 | Frontage: Water-Front

This beautiful Riverfront lot is located on the Macaw River in a master-planned Community in the Belize rainforest. A secluded paradise close to all the amenities that count. 12 miles from Benque Viejo del Carmen and 18 miles to San Ignacio. Comunity is â æbig enough to roam, but small enough to call home.â • Set in 132 acres surrounded by a forest reserve, your Belize home will be in the midst of a beautiful village that borders the Vaca Lake. Topography ranges from 525 to 1378 feet/160 to 420 meters above sea level. No flat, boring landscapes here! The views from your Belize lot will be some amazing ones.