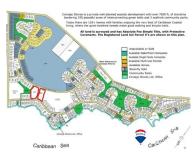

## L4083 - 2 Commercial lots at Consejo Shore

Location: Corozal Town - Corozal Land Area: 121968 | Frontage: Road-Front

Commercial Lots in Consejo Shores Community - could be precisely what you need to start, grow or nurture your business. These properties are located at the northern part Belize. Approximately 30 minutes by car to bordering Chetumal, Mexico. Access to Playa del Carmen and Cancun through Pan American Highway, across the Belize/Mexico border where American style shopping malls welcome you. These 2 lots are designated for commercial use. Both parcels have 228 Main road frontage, the lots are 2.80 acres 2.30 acres respectively with a secondary road running between them for easy access. Perfect for a small resort or any other type of business you choose to start. A wise man once said, â œl love property, Godâ ™s not making any moreâ • â " Do you have the vision for whatâ ™s coming? Talk to Theresa for more information.