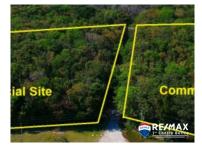

## L4083 - 2 Commercial lots at Consejo Shore

Location: Corozal Town - Corozal Land Area: 121968 | Frontage: Road-Front

Commercial Lots in Consejo Shores Community - could be precisely what you need to start, grow or nurture your business. These properties are located at the northern part Belize. Approximately 30 minutes by car to bordering Chetumal, Mexico. Access to Playa del Carmen and Cancun through Pan American Highway, across the Belize/Mexico border where American style shopping malls welcome you. These 2 lots are designated for commercial use. Both parcels have 228 Main road frontage, the lots are 2.80 acres 2.30 acres respectively with a secondary road running between them for easy access. Perfect for a small resort or any other type of business you choose to start. A wise man once said, â œl love property, Godâ ™s not making any moreâ • â " Do you have the vision for whatâ ™s coming? Talk to Theresa for more information.