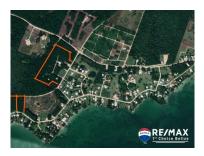

## L4083 - 2 Commercial lots at Consejo Shore

Location: Corozal Town - Corozal Land Area: 121968 | Frontage: Road-Front

Commercial Lots in Consejo Shores Community - could be precisely what you need to start, grow or nurture your business. These properties are located at the northern part Belize. Approximately 30 minutes by car to bordering Chetumal, Mexico. Access to Playa del Carmen and Cancun through Pan American Highway, across the Belize/Mexico border where American style shopping malls welcome you. These 2 lots are designated for commercial use. Both parcels have 228 Main road frontage, the lots are 2.80 acres 2.30 acres respectively with a secondary road running between them for easy access. Perfect for a small resort or any other type of business you choose to start. A wise man once said, â œl love property, Godâ ™s not making any moreâ • â " Do you have the vision for whatâ ™s coming? Talk to Theresa for more information.