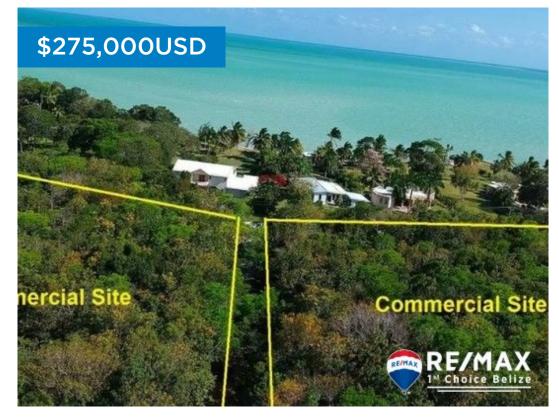

## L4083 - 2 Commercial lots at Consejo Shore

Location: Corozal Town - Corozal Land Area: 121968 | Frontage: Road-Front

Commercial Lots in Consejo Shores Community - could be precisely what you need to start, grow or nurture your business. These properties are located at the northern part Belize. Approximately 30 minutes by car to bordering Chetumal, Mexico. Access to Playa del Carmen and Cancun through Pan American Highway, across the Belize/Mexico border where American style shopping malls welcome you. These 2 lots are designated for commercial use. Both parcels have 228 Main road frontage, the lots are 2.80 acres 2.30 acres respectively with a secondary road running between them for easy access. Perfect for a small resort or any other type of business you choose to start. A wise man once said, â œl love property, Godâ ™s not making any moreâ • â " Do you have the vision for whatâ ™s coming? Talk to Theresa for more information.