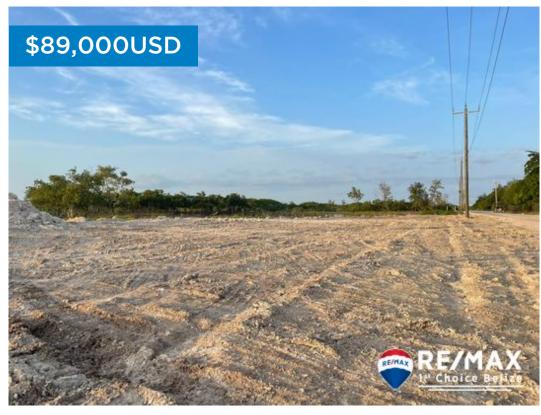

## L1232 - Water & Road Front Lots

Location: Ambergris Caye - San Pedro - Belize Frontage: Road-Front

6 lots - located right after the Secret beach cut off and 4 miles north of San Pedro Town. Lots have been filled and are in the process of being subdivided. Ideal for a commercial or residential development. Lot #1 \$122,500 USD -15,515 sqft Lot #2 \$111,500 USD - 14,156 sqft Lot #3 \$106,000 USD - 12,797 sqft Lot #4 \$100,000 USD - 11,437 sqft Lot #5 \$95,000 USD - 10,077 sqft Lot #6 \$89,000 USD - 9,285 sqft