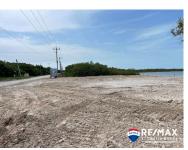

## L1232 - Water & Road Front Lots

Location: Ambergris Caye - San Pedro - Belize Frontage: Road-Front

6 lots - located right after the Secret beach cut off and 4 miles north of San Pedro Town. Lots have been filled and are in the process of being subdivided. Ideal for a commercial or residential development. Lot #1 \$122,500 USD -15,515 sqft Lot #2 \$111,500 USD - 14,156 sqft Lot #3 \$106,000 USD - 12,797 sqft Lot #4 \$100,000 USD - 11,437 sqft Lot #5 \$95,000 USD - 10,077 sqft Lot #6 \$89,000 USD - 9,285 sqft