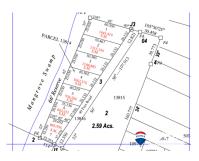

## L1232 - Water & Road Front Lots

Location: Ambergris Caye - San Pedro - Belize Frontage: Road-Front

6 lots - located right after the Secret beach cut off and 4 miles north of San Pedro Town. Lots have been filled and are in the process of being subdivided. Ideal for a commercial or residential development. Lot #1 \$122,500 USD -15,515 sqft Lot #2 \$111,500 USD - 14,156 sqft Lot #3 \$106,000 USD - 12,797 sqft Lot #4 \$100,000 USD - 11,437 sqft Lot #5 \$95,000 USD - 10,077 sqft Lot #6 \$89,000 USD - 9,285 sqft