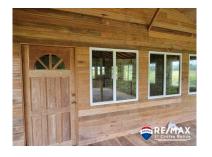

## L4088 - 24.5 Farm at Iguana Creek

Location: Spanish Lookout - Cayo Land Area: 1067220 | Frontage: Road-Front

Rich soil perfect for farming, excellent community always available to help, year round water, safe area, this 24.5 Acres at Iguana Creek has it all! This area is know for having some of the best land for farming in the country. Near to the Spanish Lookout community means that you will have access to a lot of the major Hardware stores, Lumber Yards and mechanics in the country. Did we mention that materials are super affordable in this area! This area is perfect farm land for anyone looking to life off the land or to have a small farm. Talk to Therea!!