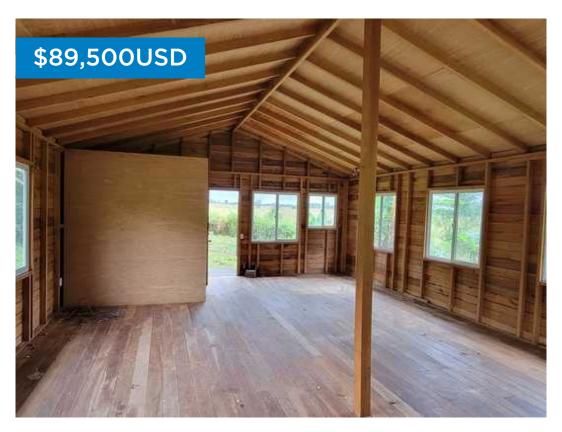

## L4088 - 24.5 Farm at Iguana Creek

Location: Spanish Lookout - Cayo Land Area: 1067220 | Frontage: Road-Front

Rich soil perfect for farming, excellent community always available to help, year round water, safe area, this 24.5 Acres at Iguana Creek has it all! This area is know for having some of the best land for farming in the country. Near to the Spanish Lookout community means that you will have access to a lot of the major Hardware stores, Lumber Yards and mechanics in the country. Did we mention that materials are super affordable in this area! This area is perfect farm land for anyone looking to life off the land or to have a small farm. Talk to Therea!!