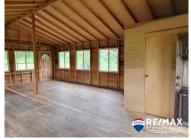

## L4088 - 24.5 Farm at Iguana Creek

Location: Spanish Lookout - Cayo Land Area: 1067220 | Frontage: Road-Front

Rich soil perfect for farming, excellent community always available to help, year round water, safe area, this 24.5 Acres at Iguana Creek has it all! This area is know for having some of the best land for farming in the country. Near to the Spanish Lookout community means that you will have access to a lot of the major Hardware stores, Lumber Yards and mechanics in the country. Did we mention that materials are super affordable in this area! This area is perfect farm land for anyone looking to life off the land or to have a small farm. Talk to Therea!!