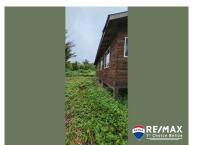

## L4088 - 24.5 Farm at Iguana Creek

Location: Spanish Lookout - Cayo Land Area: 1067220 | Frontage: Road-Front

Rich soil perfect for farming, excellent community always available to help, year round water, safe area, this 24.5 Acres at Iguana Creek has it all! This area is know for having some of the best land for farming in the country. Near to the Spanish Lookout community means that you will have access to a lot of the major Hardware stores, Lumber Yards and mechanics in the country. Did we mention that materials are super affordable in this area! This area is perfect farm land for anyone looking to life off the land or to have a small farm. Talk to Therea!!