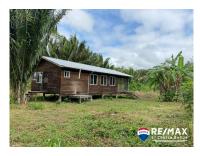

## L4088 - 24.5 Farm at Iguana Creek

Location: Spanish Lookout - Cayo Land Area: 1067220 | Frontage: Road-Front

Rich soil perfect for farming, excellent community always available to help, year round water, safe area, this 24.5 Acres at Iguana Creek has it all! This area is know for having some of the best land for farming in the country. Near to the Spanish Lookout community means that you will have access to a lot of the major Hardware stores, Lumber Yards and mechanics in the country. Did we mention that materials are super affordable in this area! This area is perfect farm land for anyone looking to life off the land or to have a small farm. Talk to Therea!!