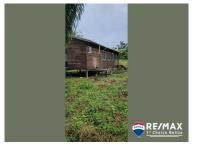

## L4088 - 24.5 Farm at Iguana Creek

Location: Spanish Lookout - Cayo Land Area: 1067220 | Frontage: Road-Front

Rich soil perfect for farming, excellent community always available to help, year round water, safe area, this 24.5 Acres at Iguana Creek has it all! This area is know for having some of the best land for farming in the country. Near to the Spanish Lookout community means that you will have access to a lot of the major Hardware stores, Lumber Yards and mechanics in the country. Did we mention that materials are super affordable in this area! This area is perfect farm land for anyone looking to life off the land or to have a small farm. Talk to Therea!!