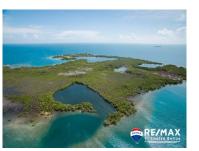

## 16810 - Pristine 3.5 Acre Parcel on Expansive Lark Caye

Location: Lark Caye - Placencia - Stann Creek Land Area: 148191 | Frontage: Beach-Front

Dreaming of island living in the beautiful Caribbean Sea? This 3.5-acre lot borders a calm lagoon in the expansive island of Lark Caye, just 6 miles off the coast of Placencia. Easy and quick access to Placencia makes this island a practical investment and building site for your private residence or a resort. Enjoy 300 feet of seafront and solid land with mature trees and lush vegetation. The land has been preserved in its natural state so itâ ™s up to you to carve out your perfect piece of paradise! Lark Caye is home to beautiful corals making for fabulous snorkeling just off the beach. An excellent fly-fishing location, the area attracts trophy fish like tarpon, bonefish and permit. Contact us today for a viewing!