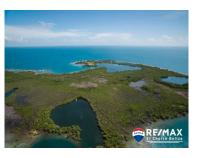

## 16810 - Pristine 3.5 Acre Parcel on Expansive Lark Caye

Location: Lark Caye - Placencia - Stann Creek Land Area: 148191 | Frontage: Beach-Front

Dreaming of island living in the beautiful Caribbean Sea? This 3.5-acre lot borders a calm lagoon in the expansive island of Lark Caye, just 6 miles off the coast of Placencia. Easy and quick access to Placencia makes this island a practical investment and building site for your private residence or a resort. Enjoy 300 feet of seafront and solid land with mature trees and lush vegetation. The land has been preserved in its natural state so itâ ™s up to you to carve out your perfect piece of paradise! Lark Caye is home to beautiful corals making for fabulous snorkeling just off the beach. An excellent fly-fishing location, the area attracts trophy fish like tarpon, bonefish and permit. Contact us today for a viewing!