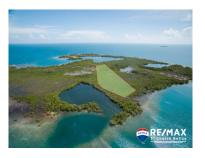

## 16810 - Pristine 3.5 Acre Parcel on Expansive Lark Caye

Location: Lark Caye - Placencia - Stann Creek Land Area: 148191 | Frontage: Beach-Front

Dreaming of island living in the beautiful Caribbean Sea? This 3.5-acre lot borders a calm lagoon in the expansive island of Lark Caye, just 6 miles off the coast of Placencia. Easy and quick access to Placencia makes this island a practical investment and building site for your private residence or a resort. Enjoy 300 feet of seafront and solid land with mature trees and lush vegetation. The land has been preserved in its natural state so itâ ™s up to you to carve out your perfect piece of paradise! Lark Caye is home to beautiful corals making for fabulous snorkeling just off the beach. An excellent fly-fishing location, the area attracts trophy fish like tarpon, bonefish and permit. Contact us today for a viewing!