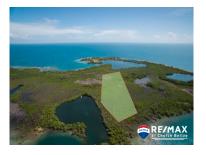

## 16810 - Pristine 3.5 Acre Parcel on Expansive Lark Caye

Location: Lark Caye - Placencia - Stann Creek Land Area: 148191 | Frontage: Beach-Front

Dreaming of island living in the beautiful Caribbean Sea? This 3.5-acre lot borders a calm lagoon in the expansive island of Lark Caye, just 6 miles off the coast of Placencia. Easy and quick access to Placencia makes this island a practical investment and building site for your private residence or a resort. Enjoy 300 feet of seafront and solid land with mature trees and lush vegetation. The land has been preserved in its natural state so itâ ™s up to you to carve out your perfect piece of paradise! Lark Caye is home to beautiful corals making for fabulous snorkeling just off the beach. An excellent fly-fishing location, the area attracts trophy fish like tarpon, bonefish and permit. Contact us today for a viewing!