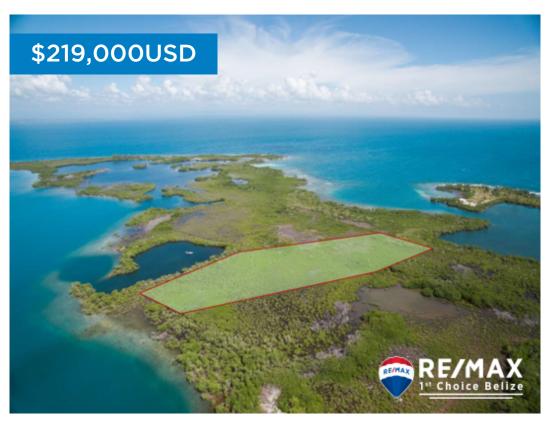

## 16810 - Pristine 3.5 Acre Parcel on Expansive Lark Caye

Location: Lark Caye - Placencia - Stann Creek Land Area: 148191 | Frontage: Beach-Front

Dreaming of island living in the beautiful Caribbean Sea? This 3.5-acre lot borders a calm lagoon in the expansive island of Lark Caye, just 6 miles off the coast of Placencia. Easy and quick access to Placencia makes this island a practical investment and building site for your private residence or a resort. Enjoy 300 feet of seafront and solid land with mature trees and lush vegetation. The land has been preserved in its natural state so itâ ™s up to you to carve out your perfect piece of paradise! Lark Caye is home to beautiful corals making for fabulous snorkeling just off the beach. An excellent fly-fishing location, the area attracts trophy fish like tarpon, bonefish and permit. Contact us today for a viewing!