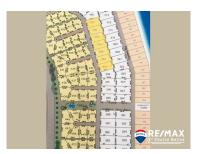

## L4095 - Caribbean Way Lots at discount

Location: Blair Atoll - Placencia - Caribbean Way - Stann Creek Land Area: 17124 | Frontage: Road-Front

ABSOLUTE BARGAIN Owner selling to buy a house in same area. There are TWO ONLY properties at this price, all in this great location, near the ocean and around 30 minutes from Placencia Village. Itâ ™s a beautiful and friendly neighborhood with an abundance of green trees, white sandy beaches and beautiful birds. These properties do not abutt the main road as others in the area do (For \$10,000 or more) The Caribbean Way Community has 3 parks. An ideal investment for a pleasant family home or your Caribbean home during the winter months. Maya Beach is nearby and is an ever-growing area with numerous eateries and resorts. Talk to Theresa today!