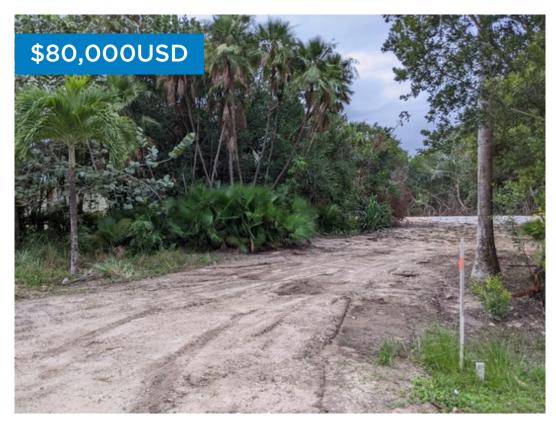

## L4095 - Caribbean Way Lots at discount

Location: Blair Atoll - Placencia - Caribbean Way - Stann Creek Land Area: 17124 | Frontage: Road-Front

ABSOLUTE BARGAIN Owner selling to buy a house in same area. There are TWO ONLY properties at this price, all in this great location, near the ocean and around 30 minutes from Placencia Village. Itâ ™s a beautiful and friendly neighborhood with an abundance of green trees, white sandy beaches and beautiful birds. These properties do not abutt the main road as others in the area do (For \$10,000 or more) The Caribbean Way Community has 3 parks. An ideal investment for a pleasant family home or your Caribbean home during the winter months. Maya Beach is nearby and is an ever-growing area with numerous eateries and resorts. Talk to Theresa today!