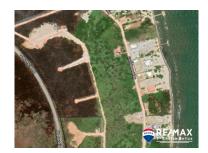

## L4095 - Caribbean Way Lots at discount

Location: Blair Atoll - Placencia - Caribbean Way - Stann Creek Land Area: 17124 | Frontage: Road-Front

ABSOLUTE BARGAIN Owner selling to buy a house in same area. There are TWO ONLY properties at this price, all in this great location, near the ocean and around 30 minutes from Placencia Village. Itâ ™s a beautiful and friendly neighborhood with an abundance of green trees, white sandy beaches and beautiful birds. These properties do not abutt the main road as others in the area do (For \$10,000 or more) The Caribbean Way Community has 3 parks. An ideal investment for a pleasant family home or your Caribbean home during the winter months. Maya Beach is nearby and is an ever-growing area with numerous eateries and resorts. Talk to Theresa today!