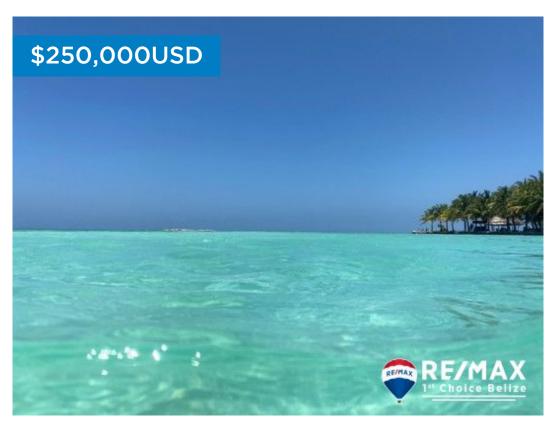

## 14098 - 6.53 Acres on Turneffe

Location: Turneffe Atoll - Belize City - Belize Land Area: 283140 | Frontage: Water-Front

This 6.35-acre lot in Turneffe is just magnificent, white sand azure crystal clear water. Building a vacation home on this property would be ideal for getting away from it all. Its like living in heaven, with lush vegetation, trees, and a variety of birds and an abundance of fish. The perfect fly fishing spot as will be seen on many TV programs. Come get away from it all, we dare you. Talk to Theresa