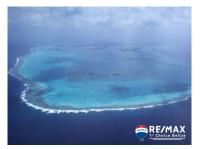

## 14098 - 6.53 Acres on Turneffe

Location: Turneffe Atoll - Belize City - Belize Land Area: 283140 | Frontage: Water-Front

This 6.35-acre lot in Turneffe is just magnificent, white sand azure crystal clear water. Building a vacation home on this property would be ideal for getting away from it all. Its like living in heaven, with lush vegetation, trees, and a variety of birds and an abundance of fish. The perfect fly fishing spot as will be seen on many TV programs. Come get away from it all, we dare you. Talk to Theresa