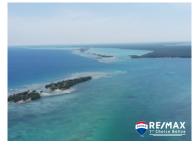

## 14098 - 6.53 Acres on Turneffe

Location: Turneffe Atoll - Belize City - Belize Land Area: 283140 | Frontage: Water-Front

This 6.35-acre lot in Turneffe is just magnificent, white sand azure crystal clear water. Building a vacation home on this property would be ideal for getting away from it all. Its like living in heaven, with lush vegetation, trees, and a variety of birds and an abundance of fish. The perfect fly fishing spot as will be seen on many TV programs. Come get away from it all, we dare you. Talk to Theresa