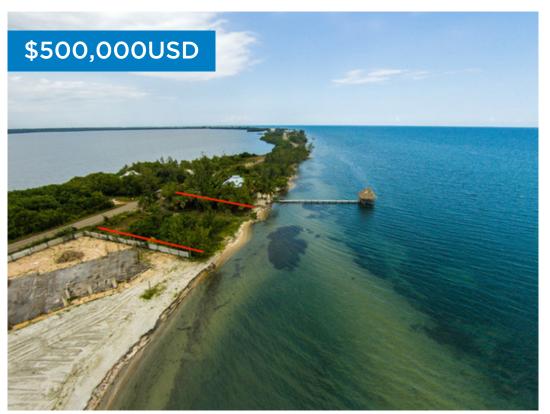

## L8839 - TWO Beach Front Lots- PACKAGE DEAL- Neighboring the Placencia Hotel

Location: Placencia - Plantation - Stann Creek Land Area: 27878 | Frontage: Beach-Front

PRICE: USD\$500,000 This is an amazing opportunity to own not one but TWO beachfront lots on the Placencia Peninsula. Located in the Plantation â " a fully planned residential neighborhood, these 2 separately titled lots measures approximately 0.64 acres total and 170ft. beachfront combined. Just next to the Placencia Hotel and Residences and along the main peninsula road is this one-of-a-kind property. This is a deal you absolutely donâ ™t want to miss out on. Don't miss out! Contact Layla today for further details regarding this listing or to schedule a private tour. BZ Phone: +501 620 21 09 US Phone: +1 (917) 512-2892 Email: layla@1stchoicebelize.com