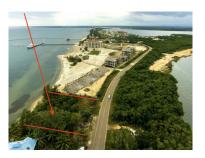

## L8839 - TWO Beach Front Lots- PACKAGE DEAL- Neighboring the Placencia Hotel

Location: Placencia - Plantation - Stann Creek Land Area: 27878 | Frontage: Beach-Front

PRICE: USD\$500,000 This is an amazing opportunity to own not one but TWO beachfront lots on the Placencia Peninsula. Located in the Plantation â " a fully planned residential neighborhood, these 2 separately titled lots measures approximately 0.64 acres total and 170ft. beachfront combined. Just next to the Placencia Hotel and Residences and along the main peninsula road is this one-of-a-kind property. This is a deal you absolutely donâ ™t want to miss out on. Don't miss out! Contact Layla today for further details regarding this listing or to schedule a private tour. BZ Phone: +501 620 21 09 US Phone: +1 (917) 512-2892 Email: layla@1stchoicebelize.com