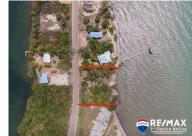

## L8839 - TWO Beach Front Lots- PACKAGE DEAL- Neighboring the Placencia Hotel

Location: Placencia - Plantation - Stann Creek Land Area: 27878 | Frontage: Beach-Front

PRICE: USD\$500,000 This is an amazing opportunity to own not one but TWO beachfront lots on the Placencia Peninsula. Located in the Plantation â " a fully planned residential neighborhood, these 2 separately titled lots measures approximately 0.64 acres total and 170ft. beachfront combined. Just next to the Placencia Hotel and Residences and along the main peninsula road is this one-of-a-kind property. This is a deal you absolutely donâ ™t want to miss out on. Don't miss out! Contact Layla today for further details regarding this listing or to schedule a private tour. BZ Phone: +501 620 21 09 US Phone: +1 (917) 512-2892 Email: layla@1stchoicebelize.com