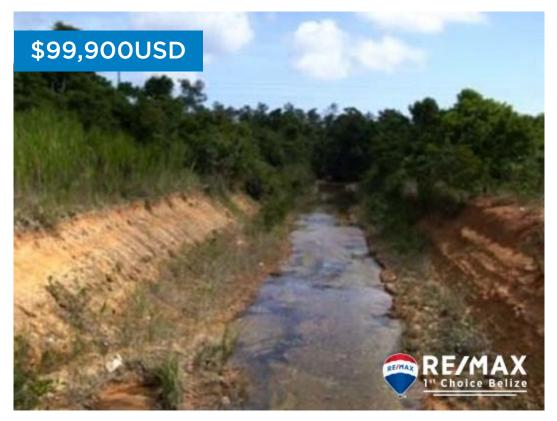

Location: Big Creek - Independence - Stann Creek Frontage: Other

This lovely 10 acre property in Big creek along the southern highway, is only 1 mile south of the P.G junction. It has an artesian well is an under water lagoon with the best drinking water supply for Placencia and independence. The property also has half grown pine and yemery trees, and a red mud pit with 700 ft. of creek along the southern part of the property