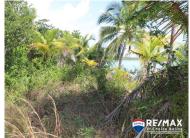

## L4106 - 5 Acres lots in Punta Ycacos

Location: Punta Ycacos - Toledo Land Area: 236095 | Frontage: Water-Front

These four properties are a mix of Pine Forest Savannahs and jungle all surrounded by thousands of acres of National land. Payne National Creek Park is right across the lagoon just 5 minutes away by boat. It is also close to the Port of Honduras and its wildlife sanctuaries. Please note this property is only accessable by boat. a brilliant opportunity to build an off-grid home and enjoy nature. Lot 7 \$ 70,000 being 5.42 Acres and is positioned on the Lagoon Lot 8 \$ 90,000 being 4.16 acres and is positioned on the new haven Bay ( Sea side) Lot 9 \$90,000 being 4.99 acres and is positioned on the Lagoon Lot 10 \$100,000 being 4.81 acres and is positioned on the new haven Bay ( Sea side) these are 5 acre lots - Lot 7-5.40 acres Lot 9-4.99 acres, Lot 8-4.16 acres, Lot 10-4.81 acres. Lots 8 and 10 seafront and Lots 7 and 9 lagoon fronts. There is an abundance of coconut trees and various fruit trees on the property also fresh artesian wells on the property this is a perfect spot for Eco-friendly Lodge or a personal getaway. Talk to James or Theresa â " 5 acres is plenty!