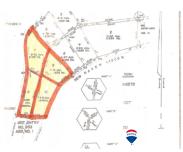

## L4106 - 5 Acres lots in Punta Ycacos

Location: Punta Ycacos - Toledo Land Area: 236095 | Frontage: Water-Front

These four properties are a mix of Pine Forest Savannahs and jungle all surrounded by thousands of acres of National land. Payne National Creek Park is right across the lagoon just 5 minutes away by boat. It is also close to the Port of Honduras and its wildlife sanctuaries. Please note this property is only accessable by boat. a brilliant opportunity to build an off-grid home and enjoy nature. Lot 7 \$ 70,000 being 5.42 Acres and is positioned on the Lagoon Lot 8 \$ 90,000 being 4.16 acres and is positioned on the new haven Bay ( Sea side) Lot 9 \$90,000 being 4.99 acres and is positioned on the Lagoon Lot 10 \$100,000 being 4.81 acres and is positioned on the new haven Bay ( Sea side) these are 5 acre lots - Lot 7-5.40 acres Lot 9-4.99 acres, Lot 8-4.16 acres, Lot 10-4.81 acres. Lots 8 and 10 seafront and Lots 7 and 9 lagoon fronts. There is an abundance of coconut trees and various fruit trees on the property also fresh artesian wells on the property this is a perfect spot for Eco-friendly Lodge or a personal getaway. Talk to James or Theresa â " 5 acres is plenty!