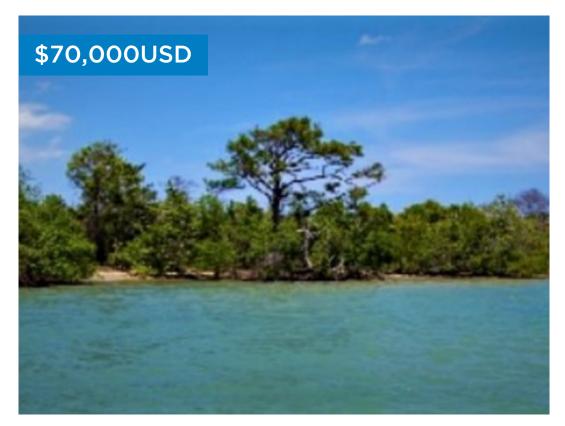

## L4106 - 5 Acres lots in Punta Ycacos

Location: Punta Ycacos - Toledo Land Area: 236095 | Frontage: Water-Front

These four properties are a mix of Pine Forest Savannahs and jungle all surrounded by thousands of acres of National land. Payne National Creek Park is right across the lagoon just 5 minutes away by boat. It is also close to the Port of Honduras and its wildlife sanctuaries. Please note this property is only accessable by boat. a brilliant opportunity to build an off-grid home and enjoy nature. Lot 7 \$ 70,000 being 5.42 Acres and is positioned on the Lagoon Lot 8 \$ 90,000 being 4.16 acres and is positioned on the new haven Bay ( Sea side) Lot 9 \$90,000 being 4.99 acres and is positioned on the Lagoon Lot 10 \$100,000 being 4.81 acres and is positioned on the new haven Bay ( Sea side) these are 5 acre lots - Lot 7-5.40 acres Lot 9-4.99 acres, Lot 8-4.16 acres, Lot 10-4.81 acres. Lots 8 and 10 seafront and Lots 7 and 9 lagoon fronts. There is an abundance of coconut trees and various fruit trees on the property also fresh artesian wells on the property this is a perfect spot for Eco-friendly Lodge or a personal getaway. Talk to James or Theresa â " 5 acres is plenty!