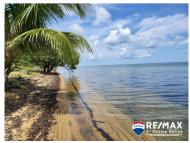

## L4106 - 5 Acres lots in Punta Ycacos

Location: Punta Ycacos - Toledo Land Area: 236095 | Frontage: Water-Front

These four properties are a mix of Pine Forest Savannahs and jungle all surrounded by thousands of acres of National land. Payne National Creek Park is right across the lagoon just 5 minutes away by boat. It is also close to the Port of Honduras and its wildlife sanctuaries. Please note this property is only accessable by boat. a brilliant opportunity to build an off-grid home and enjoy nature. Lot 7 \$ 70,000 being 5.42 Acres and is positioned on the Lagoon Lot 8 \$ 90,000 being 4.16 acres and is positioned on the new haven Bay ( Sea side) Lot 9 \$90,000 being 4.99 acres and is positioned on the Lagoon Lot 10 \$100,000 being 4.81 acres and is positioned on the new haven Bay ( Sea side) these are 5 acre lots - Lot 7-5.40 acres Lot 9-4.99 acres, Lot 8-4.16 acres, Lot 10-4.81 acres. Lots 8 and 10 seafront and Lots 7 and 9 lagoon fronts. There is an abundance of coconut trees and various fruit trees on the property also fresh artesian wells on the property this is a perfect spot for Eco-friendly Lodge or a personal getaway. Talk to James or Theresa â " 5 acres is plenty!