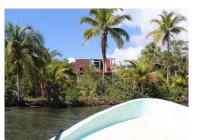

## L4106 - 5 Acres lots in Punta Ycacos

Location: Punta Ycacos - Toledo Land Area: 236095 | Frontage: Water-Front

These four properties are a mix of Pine Forest Savannahs and jungle all surrounded by thousands of acres of National land. Payne National Creek Park is right across the lagoon just 5 minutes away by boat. It is also close to the Port of Honduras and its wildlife sanctuaries. Please note this property is only accessable by boat. a brilliant opportunity to build an off-grid home and enjoy nature. Lot 7 \$ 70,000 being 5.42 Acres and is positioned on the Lagoon Lot 8 \$ 90,000 being 4.16 acres and is positioned on the new haven Bay ( Sea side) Lot 9 \$90,000 being 4.99 acres and is positioned on the Lagoon Lot 10 \$100,000 being 4.81 acres and is positioned on the new haven Bay ( Sea side) these are 5 acre lots - Lot 7-5.40 acres Lot 9-4.99 acres, Lot 8-4.16 acres, Lot 10-4.81 acres. Lots 8 and 10 seafront and Lots 7 and 9 lagoon fronts. There is an abundance of coconut trees and various fruit trees on the property also fresh artesian wells on the property this is a perfect spot for Eco-friendly Lodge or a personal getaway. Talk to James or Theresa â " 5 acres is plenty!