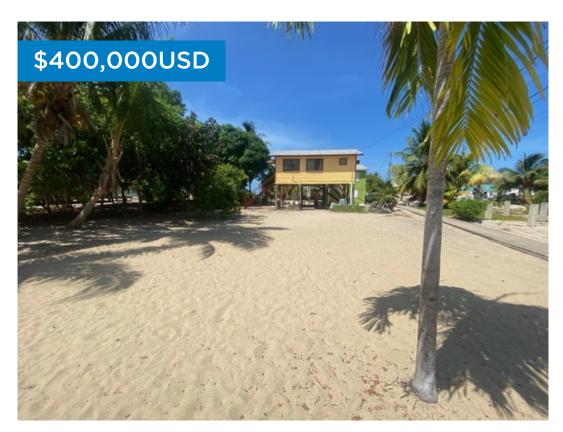

## H7506 - 2 Bedroom Sea View House

Location: Placencia - Placencia Village - Stann Creek Beds: 2 | Baths: 1 | Land Area: 6354 | Frontage: Beach-View

The perfect yet humble abode that defines Sea.Sand.Sun. This property is in direct view of the beautiful Caribbean Sea. It is situated on the sandy beach of Placencia Village. A wooden structure that is approximately 10ft above ground level sits on this 100x75 square footage property. This sturdy structure comprises 2 bedrooms, 1 bath, living and dining room area.