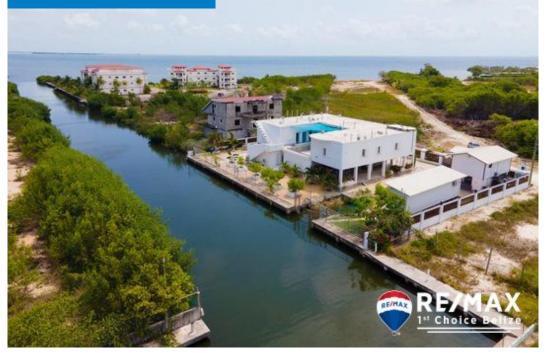

## B1016 - House for Sale in Belize -Residential/Commercial

Location: Belize City - Belize Beds: 8 | Baths: 10 | Land Area: 15005 | Frontage: Water-Front

This artistically designed bed and breakfast base sits on a 15005 square ft lot in the Belize District, nestled on the edge of the canal with direct access to the sea. It gives its buyer the privilege to further design this developing treasure with their own twist. It comprises of 4 uniquely spacious floors with a service elevator shaft on each floor plus finishing materials readily available onsite and is included in this sale. The ground floor being entirely completed with a large elevated covered parking/ garage area. It has a total of 4 rooms on this level including a pump/tools room, equipment room, large pantry/prep room and an equipment washroom. The Second floor - near completion with a full kitchen and 5 fully efficient apartments. There is covered lounging areas, dual purpose pool with shower and aluminum hurricane shutters on all windows and doors. Third floor (Unfinished) with 1 owner/property managerâ ™s suite with a gym and yoga center. Thereâ ™s ample space for a business center and office along with two fully efficient apartment units. Fourth floor (Unfinished) with rooftop viewing and sunbathing terraces, a wet bar and star gazing. This property also possesses an Executive... contact agent for more info.