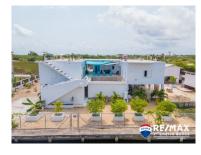

## B1016 - House for Sale in Belize -Residential/Commercial

Location: Belize City - Belize Beds: 8 | Baths: 10 | Land Area: 15005 | Frontage: Water-Front

This artistically designed bed and breakfast base sits on a 15005 square ft lot in the Belize District, nestled on the edge of the canal with direct access to the sea. It gives its buyer the privilege to further design this developing treasure with their own twist. It comprises of 4 uniquely spacious floors with a service elevator shaft on each floor plus finishing materials readily available onsite and is included in this sale. The ground floor being entirely completed with a large elevated covered parking/ garage area. It has a total of 4 rooms on this level including a pump/tools room, equipment room, large pantry/prep room and an equipment washroom. The Second floor - near completion with a full kitchen and 5 fully efficient apartments. There is covered lounging areas, dual purpose pool with shower and aluminum hurricane shutters on all windows and doors. Third floor (Unfinished) with 1 owner/property managerâ ™s suite with a gym and yoga center. Thereâ ™s ample space for a business center and office along with two fully efficient apartment units. Fourth floor (Unfinished) with rooftop viewing and sunbathing terraces, a wet bar and star gazing. This property also possesses an Executive... contact agent for more info.