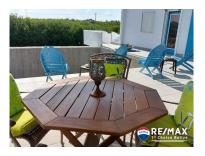

## B1016 - House for Sale in Belize -Residential/Commercial

Location: Belize City - Belize Beds: 8 | Baths: 10 | Land Area: 15005 | Frontage: Water-Front

This artistically designed bed and breakfast base sits on a 15005 square ft lot in the Belize District, nestled on the edge of the canal with direct access to the sea. It gives its buyer the privilege to further design this developing treasure with their own twist. It comprises of 4 uniquely spacious floors with a service elevator shaft on each floor plus finishing materials readily available onsite and is included in this sale. The ground floor being entirely completed with a large elevated covered parking/ garage area. It has a total of 4 rooms on this level including a pump/tools room, equipment room, large pantry/prep room and an equipment washroom. The Second floor - near completion with a full kitchen and 5 fully efficient apartments. There is covered lounging areas, dual purpose pool with shower and aluminum hurricane shutters on all windows and doors. Third floor (Unfinished) with 1 owner/property managerâ ™s suite with a gym and yoga center. Thereâ ™s ample space for a business center and office along with two fully efficient apartment units. Fourth floor (Unfinished) with rooftop viewing and sunbathing terraces, a wet bar and star gazing. This property also possesses an Executive... contact agent for more info.