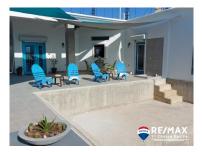

## B1016 - House for Sale in Belize -Residential/Commercial

Location: Belize City - Belize Beds: 8 | Baths: 10 | Land Area: 15005 | Frontage: Water-Front

This artistically designed bed and breakfast base sits on a 15005 square ft lot in the Belize District, nestled on the edge of the canal with direct access to the sea. It gives its buyer the privilege to further design this developing treasure with their own twist. It comprises of 4 uniquely spacious floors with a service elevator shaft on each floor plus finishing materials readily available onsite and is included in this sale. The ground floor being entirely completed with a large elevated covered parking/ garage area. It has a total of 4 rooms on this level including a pump/tools room, equipment room, large pantry/prep room and an equipment washroom. The Second floor - near completion with a full kitchen and 5 fully efficient apartments. There is covered lounging areas, dual purpose pool with shower and aluminum hurricane shutters on all windows and doors. Third floor (Unfinished) with 1 owner/property managerâ ™s suite with a gym and yoga center. Thereâ ™s ample space for a business center and office along with two fully efficient apartment units. Fourth floor (Unfinished) with rooftop viewing and sunbathing terraces, a wet bar and star gazing. This property also possesses an Executive... contact agent for more info.