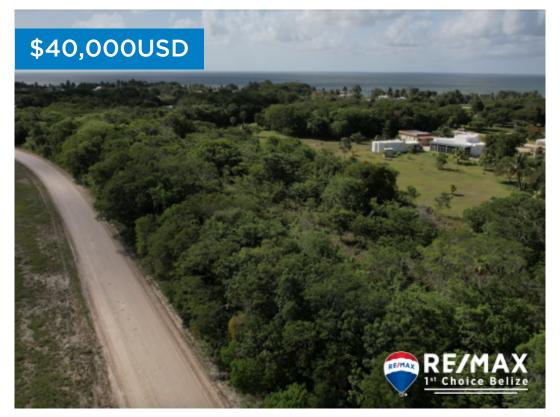

L8843 - Consejo Shores, Double Vacant Lot 1255 & 1254

Location: Consejo - Corozal Land Area: 67082 | Frontage: Road-Front

PRICE: USD\$40,000 RE/MAX 1st Choice is proud to present this vacant lot. lot 1255 - located in Consejo Shores. The lot beside Lot 1254 is also availble for purchase, also listed at US\$40,000. Water & electricty hook up are nearby. This lot benefits from all the perks of being part of the Consejo Shores neighborhood such as access to private parks and access to the golf course, and more. Electricity is easily available just across the Consejo Landings Road. Established in Belize over 40 years ago, Consejo Shores is the best-established seaside development in Belize. This planned community has waterfront properties, home sites, seafront parks with beach access, and a 9-hole golf course, all within walking distance in this unique tropical residential area. Consejo Shores is located at the northern tip of Belize on Corozal Bay, which divides mainland Belize from the Yucatan Peninsula and Ambergris Caye. All properties are high and dry, averaging 7-8 feet above sea level. Most of the 350 residential lots are in excess of 20,000 sq ft and have been surveyed, with land ownership being absolute Fee Simple Title. Good all-weather roads service the home sites as well as the availability... contact agent for more info.