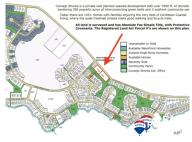

L8843 - Consejo Shores, Double Vacant Lot 1255 & 1254

Location: Consejo - Corozal Land Area: 67082 | Frontage: Road-Front

PRICE: USD\$40,000 RE/MAX 1st Choice is proud to present this vacant lot. lot 1255 - located in Consejo Shores. The lot beside Lot 1254 is also availble for purchase, also listed at US\$40,000. Water & electricty hook up are nearby. This lot benefits from all the perks of being part of the Consejo Shores neighborhood such as access to private parks and access to the golf course, and more. Electricity is easily available just across the Consejo Landings Road. Established in Belize over 40 years ago, Consejo Shores is the best-established seaside development in Belize. This planned community has waterfront properties, home sites, seafront parks with beach access, and a 9-hole golf course, all within walking distance in this unique tropical residential area. Consejo Shores is located at the northern tip of Belize on Corozal Bay, which divides mainland Belize from the Yucatan Peninsula and Ambergris Caye. All properties are high and dry, averaging 7-8 feet above sea level. Most of the 350 residential lots are in excess of 20,000 sq ft and have been surveyed, with land ownership being absolute Fee Simple Title. Good all-weather roads service the home sites as well as the availability... contact agent for more info.