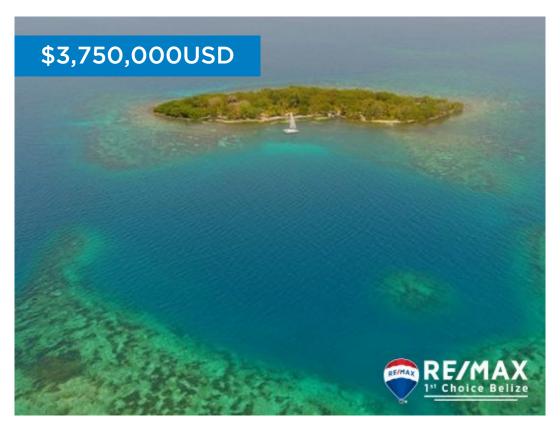

## 13311 - Private Island off the Placencia Peninsula

Location: FPC3+29W Placencia - Scipio - Placencia - Stann Creek Beds: 1 | Baths: 1 | Living Area: 500 | Land Area: 174240 | Frontage: Beach-Front

This luxurious caye can be yours. Scipio Caye is optimally located just 6 miles from Placencia Village and it's the perfect accompaniment to your beach house or resort. The original plat provides 3.61 acres, but the Caye has grown to over 4 acres. This Caye is large enough for a resort or commercial entity (plans included) but small enough to be the perfect private haven for your family, friends, and clients. The Caye has been developed as a private refuge. It features a large air-conditioned Studio Cabana with exo-luxe finishings and furnishings. There are staff quarters, a heli-pad, 2 outdoor half baths with shower and handwash station. The owners have installed a 4' clay pizza oven, a deisel generator, BBQ station, Bar, and dining area. In addition to day trips the island is perfectly suited for overnight mooring of larger vessels. Two mooring lines are are installed and more can be added. The island is perfect for shore diving and snorkelling. The developers have launched Paradiso Grill for private functions. This is paradise found! Message Marc to learn more! +5016070660 marc@1stchoicebelize.com