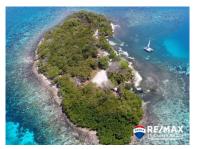

## 13311 - Private Island off the Placencia Peninsula

Location: FPC3+29W Placencia - Scipio - Placencia - Stann Creek Beds: 1 | Baths: 1 | Living Area: 500 | Land Area: 174240 | Frontage: Beach-Front

This luxurious caye can be yours. Scipio Caye is optimally located just 6 miles from Placencia Village and it's the perfect accompaniment to your beach house or resort. The original plat provides 3.61 acres, but the Caye has grown to over 4 acres. This Caye is large enough for a resort or commercial entity (plans included) but small enough to be the perfect private haven for your family, friends, and clients. The Caye has been developed as a private refuge. It features a large air-conditioned Studio Cabana with exo-luxe finishings and furnishings. There are staff quarters, a heli-pad, 2 outdoor half baths with shower and handwash station. The owners have installed a 4' clay pizza oven, a deisel generator, BBQ station, Bar, and dining area. In addition to day trips the island is perfectly suited for overnight mooring of larger vessels. Two mooring lines are are installed and more can be added. The island is perfect for shore diving and snorkelling. The developers have launched Paradiso Grill for private functions. This is paradise found! Message Marc to learn more! +5016070660 marc@1stchoicebelize.com