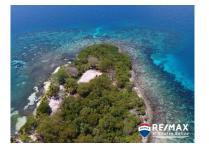

## 13311 - Private Island off the Placencia Peninsula

Location: FPC3+29W Placencia - Scipio - Placencia - Stann Creek Beds: 1 | Baths: 1 | Living Area: 500 | Land Area: 174240 | Frontage: Beach-Front

This luxurious caye can be yours. Scipio Caye is optimally located just 6 miles from Placencia Village and it's the perfect accompaniment to your beach house or resort. The original plat provides 3.61 acres, but the Caye has grown to over 4 acres. This Caye is large enough for a resort or commercial entity (plans included) but small enough to be the perfect private haven for your family, friends, and clients. The Caye has been developed as a private refuge. It features a large air-conditioned Studio Cabana with exo-luxe finishings and furnishings. There are staff quarters, a heli-pad, 2 outdoor half baths with shower and handwash station. The owners have installed a 4' clay pizza oven, a deisel generator, BBQ station, Bar, and dining area. In addition to day trips the island is perfectly suited for overnight mooring of larger vessels. Two mooring lines are are installed and more can be added. The island is perfect for shore diving and snorkelling. The developers have launched Paradiso Grill for private functions. This is paradise found! Message Marc to learn more! +5016070660 marc@1stchoicebelize.com