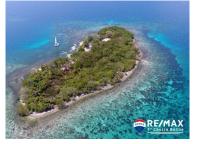

## 13311 - Private Island off the Placencia Peninsula

Location: FPC3+29W Placencia - Scipio - Placencia - Stann Creek Beds: 1 | Baths: 1 | Living Area: 500 | Land Area: 174240 | Frontage: Beach-Front

This luxurious caye can be yours. Scipio Caye is optimally located just 6 miles from Placencia Village and it's the perfect accompaniment to your beach house or resort. The original plat provides 3.61 acres, but the Caye has grown to over 4 acres. This Caye is large enough for a resort or commercial entity (plans included) but small enough to be the perfect private haven for your family, friends, and clients. The Caye has been developed as a private refuge. It features a large air-conditioned Studio Cabana with exo-luxe finishings and furnishings. There are staff quarters, a heli-pad, 2 outdoor half baths with shower and handwash station. The owners have installed a 4' clay pizza oven, a deisel generator, BBQ station, Bar, and dining area. In addition to day trips the island is perfectly suited for overnight mooring of larger vessels. Two mooring lines are are installed and more can be added. The island is perfect for shore diving and snorkelling. The developers have launched Paradiso Grill for private functions. This is paradise found! Message Marc to learn more! +5016070660 marc@1stchoicebelize.com