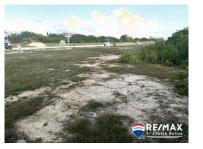

## L2020 - SELLER FINANCING on Sunset Facing Canal Lot in Mahogany Bay Village

Location: Mahogany Bay - Ambergris Caye - San Pedro - Belize Land Area: 3746 | Frontage: Water-Front

If you like Boating, village, and community life, then Mahogany Bay Village (MBV) is for YOU! Hang out with neighbors and enjoy Village Life whether you want coffee, donuts, sushi, Art, adult beverage, or ice cream we have it for you here. MBV is for all ages so come enjoy the feeling of The Village, outdoor activities like movie night, boat dockage at your lot, and many other amenities. Lots measure 50 feet wide on the Canal by 75 feet deep and is a SUNSET FACING lot that is located about 1.5 miles south of San Pedro Town in Ambergris Caye, the Number 1 tourist destination in Belize. DID I MENTION SELLER FINANCING? For a personal Tour, give me a call!