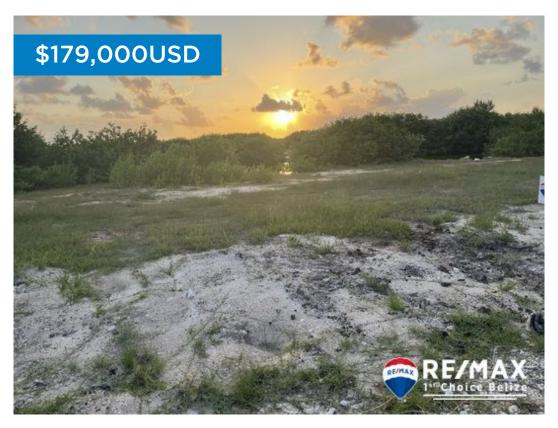

## L2020 - SELLER FINANCING on Sunset Facing Canal Lot in Mahogany Bay Village

Location: Mahogany Bay - Ambergris Caye - San Pedro - Belize Land Area: 3746 | Frontage: Water-Front

If you like Boating, village, and community life, then Mahogany Bay Village (MBV) is for YOU! Hang out with neighbors and enjoy Village Life whether you want coffee, donuts, sushi, Art, adult beverage, or ice cream we have it for you here. MBV is for all ages so come enjoy the feeling of The Village, outdoor activities like movie night, boat dockage at your lot, and many other amenities. Lots measure 50 feet wide on the Canal by 75 feet deep and is a SUNSET FACING lot that is located about 1.5 miles south of San Pedro Town in Ambergris Caye, the Number 1 tourist destination in Belize. DID I MENTION SELLER FINANCING? For a personal Tour, give me a call!