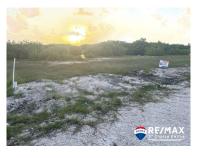

## L2020 - SELLER FINANCING on Sunset Facing Canal Lot in Mahogany Bay Village

Location: Mahogany Bay - Ambergris Caye - San Pedro - Belize Land Area: 3746 | Frontage: Water-Front

If you like Boating, village, and community life, then Mahogany Bay Village (MBV) is for YOU! Hang out with neighbors and enjoy Village Life whether you want coffee, donuts, sushi, Art, adult beverage, or ice cream we have it for you here. MBV is for all ages so come enjoy the feeling of The Village, outdoor activities like movie night, boat dockage at your lot, and many other amenities. Lots measure 50 feet wide on the Canal by 75 feet deep and is a SUNSET FACING lot that is located about 1.5 miles south of San Pedro Town in Ambergris Caye, the Number 1 tourist destination in Belize. DID I MENTION SELLER FINANCING? For a personal Tour, give me a call!