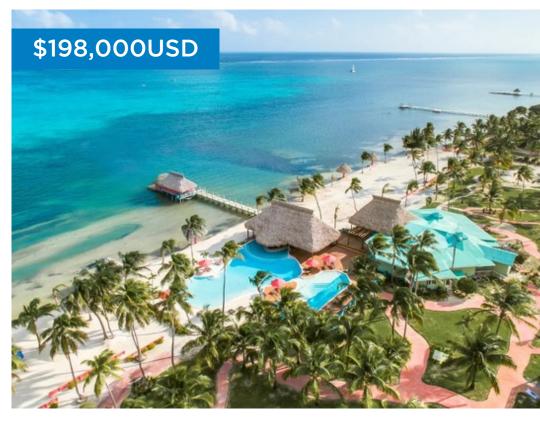

## B1302 - Costa Blu Beach Resort - Lower unit

Location: Ambergis Caye - Ambergris Caye - San Pedro - Belize Beds: 1 | Baths: 1 | Living Area: 800 | Frontage: Beach-Front

Have a drink with a view; Costa Blu, located on the coast of San Pedro. This exquisite resort sits just 6.5 miles north of Ambergris Caye. Each lower Unit has a total of 800+ sq feet total interior/exterior. Large private balconies create the perfect scenery for family gatherings, friends-stay-cations, or even some time alone. This air-conditioned unit is covered in everything tropical paradise from the colorful walls to the room decor. It includes a spacious bedroom with a king-sized bed, a private bath, a small living area that has a 40â • flat screen tv with a wireless internet connection, and a kitchenette complete with a small refrigerator, microwave, and coffee maker. The resort is an older resort that is being completely renovated all the way to the studs. wood siding is being replaced with stucco, new electrical, and plumbing, all wood decks are being converted to concrete, new furniture and so much more. This price is the before-remodeled price and the equity will be there after the remodel. The developer is spending over \$130k on the renovations. Sales just started and 10 units are sold already. Contact us today for viewings!