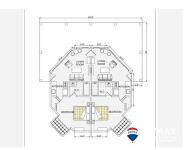

## B1302 - Costa Blu Beach Resort - Lower unit

Location: Ambergis Caye - Ambergris Caye - San Pedro - Belize Beds: 1 | Baths: 1 | Living Area: 800 | Frontage: Beach-Front

Have a drink with a view; Costa Blu, located on the coast of San Pedro. This exquisite resort sits just 6.5 miles north of Ambergris Caye. Each lower Unit has a total of 800+ sq feet total interior/exterior. Large private balconies create the perfect scenery for family gatherings, friends-stay-cations, or even some time alone. This air-conditioned unit is covered in everything tropical paradise from the colorful walls to the room decor. It includes a spacious bedroom with a king-sized bed, a private bath, a small living area that has a 40â • flat screen tv with a wireless internet connection, and a kitchenette complete with a small refrigerator, microwave, and coffee maker. The resort is an older resort that is being completely renovated all the way to the studs. wood siding is being replaced with stucco, new electrical, and plumbing, all wood decks are being converted to concrete, new furniture and so much more. This price is the before-remodeled price and the equity will be there after the remodel. The developer is spending over \$130k on the renovations. Sales just started and 10 units are sold already. Contact us today for viewings!