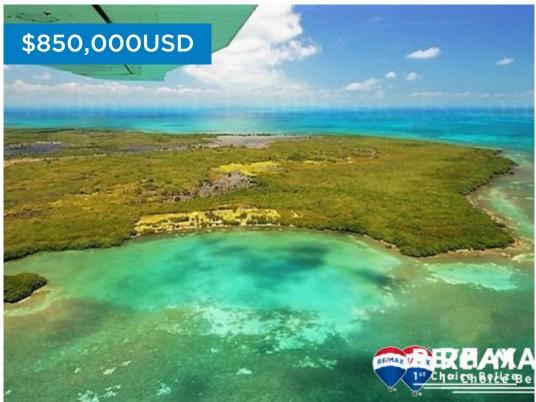

Location: Eastern Side of Southern Long Caye - Southern Long Caye -

Dangriga - Stann Creek Land Area: 1030194 | Frontage: Beach-Front

LIST PRICE: \$850,000 USD Located on an eastern side of Southern Long Caye, this STUNNING just over 23-acre white sand waterfront property, now available for a DREAM COME TRUE opportunity. An uninhabited island just 1â•, 2 mile from the Belize Barrier Reef; the second largest in the world and less than an hour to the famous Great Blue Hole dive. On the west side of the island is a small marine station. It is perfectly situated for an adventure oriented family retreat or an investor looking to create an unparalleled eco-friendly resort. Also available (for an additional cost) the full scope project specifications for an eco-friendly Luxury Resort, inclusive of ECP approval, research, development architectural drafts, concept images and estimated build costs, with a reputable local architect and builder available for liaison contract if required. Other options for consideration are develop the core infrastructure and separate this acreage into 1 acre parcels to create a new home development opportunity, the investment opportunities are endless. Take this once in a lifetime chance to own your piece of the