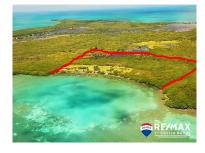

Location: Eastern Side of Southern Long Caye - Southern Long Caye -

Dangriga - Stann Creek Land Area: 1030194 | Frontage: Beach-Front

LIST PRICE: \$850,000 USD Located on an eastern side of Southern Long Caye, this STUNNING just over 23-acre white sand waterfront property, now available for a DREAM COME TRUE opportunity. An uninhabited island just 1â•, 2 mile from the Belize Barrier Reef; the second largest in the world and less than an hour to the famous Great Blue Hole dive. On the west side of the island is a small marine station. It is perfectly situated for an adventure oriented family retreat or an investor looking to create an unparalleled eco-friendly resort. Also available (for an additional cost) the full scope project specifications for an eco-friendly Luxury Resort, inclusive of ECP approval, research, development architectural drafts, concept images and estimated build costs, with a reputable local architect and builder available for liaison contract if required. Other options for consideration are develop the core infrastructure and separate this acreage into 1 acre parcels to create a new home development opportunity, the investment opportunities are endless. Take this once in a lifetime chance to own your piece of the