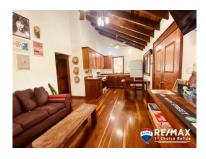

## H7507 - HOME WITH PROVEN INCOME

Location: Placencia - Stann Creek

Beds: 2 | Baths: 2 | Living Area: 0.00 | Land Area: 762.41 | Frontage: Road-Front

One of a kind recently built, two-bedroom, open-concept house with a large front deck constructed with beautiful Belizean Mahogany Wood throughout. The property is surrounded by lush botanicals with fruit vegetation that enhance this lovely property. Also includes a spacious deck with a pool, two licensed cabins for affordable rentals or additional space for family and friends. Your dream home and income opportunity are right in the heart of Placencia Village a short walk from the Caribbean Sea and walking distance to nearby stores, restaurants, banking, and many other beautiful attractions this vibrant village has to offer. For more information talk to Kyle Young