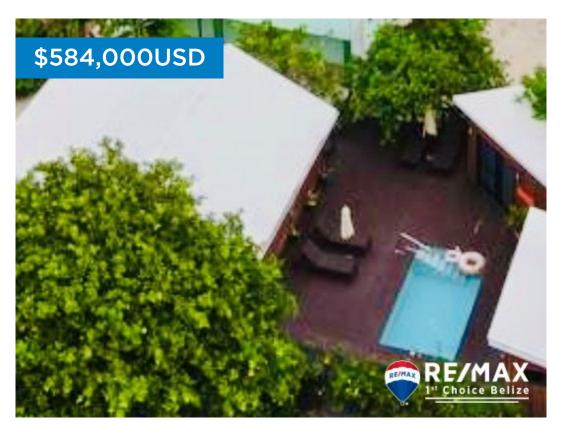

## H7507 - HOME WITH PROVEN INCOME

Location: Placencia - Stann Creek

Beds: 2 | Baths: 2 | Living Area: 0.00 | Land Area: 762.41 | Frontage: Road-Front

One of a kind recently built, two-bedroom, open-concept house with a large front deck constructed with beautiful Belizean Mahogany Wood throughout. The property is surrounded by lush botanicals with fruit vegetation that enhance this lovely property. Also includes a spacious deck with a pool, two licensed cabins for affordable rentals or additional space for family and friends. Your dream home and income opportunity are right in the heart of Placencia Village a short walk from the Caribbean Sea and walking distance to nearby stores, restaurants, banking, and many other beautiful attractions this vibrant village has to offer. For more information talk to Kyle Young