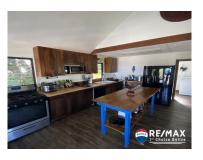

## H1098 - Duplex Rental Property in Placencia Village

Location: Placencia - Placencia Village - Stann Creek
Beds: 3 | Baths: 2 | Living Area: 1600 | Land Area: 5663 | Frontage:
Other

Set on a quiet side street between the main road of the village and the famous Placencia sidewalk, this property features a duplex divided into two apartments. The apartment on the ground floor has a large open-plan lounge, kitchen and dining room area. It has a separate bathroom and a large bedroom. The upstairs apartment features a large open-plan lounge, kitchen and dining room area, a main bedroom, bathroom and a spacious second bedroom. With a generous veranda, the home exudes peace and tranquility. This property is very popular with long term renters and makes an excellent investment with this prime position in Placencia Village. A few fixes and upgrades would make this property shine! If you are looking for a home in the village center or to expand your investment portfolio, then look no further this property offers you exactly what you need and all this in a very prime location.