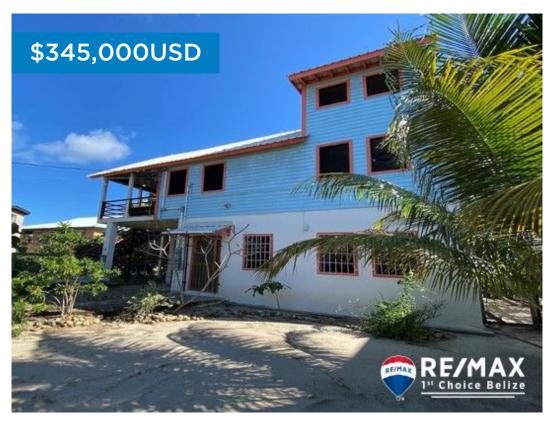

## H1098 - Duplex Rental Property in Placencia Village

Location: Placencia - Placencia Village - Stann Creek
Beds: 3 | Baths: 2 | Living Area: 1600 | Land Area: 5663 | Frontage:
Other

Set on a quiet side street between the main road of the village and the famous Placencia sidewalk, this property features a duplex divided into two apartments. The apartment on the ground floor has a large open-plan lounge, kitchen and dining room area. It has a separate bathroom and a large bedroom. The upstairs apartment features a large open-plan lounge, kitchen and dining room area, a main bedroom, bathroom and a spacious second bedroom. With a generous veranda, the home exudes peace and tranquility. This property is very popular with long term renters and makes an excellent investment with this prime position in Placencia Village. A few fixes and upgrades would make this property shine! If you are looking for a home in the village center or to expand your investment portfolio, then look no further this property offers you exactly what you need and all this in a very prime location.