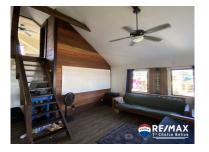

## H1098 - Duplex Rental Property in Placencia Village

Location: Placencia - Placencia Village - Stann Creek
Beds: 3 | Baths: 2 | Living Area: 1600 | Land Area: 5663 | Frontage:
Other

Set on a quiet side street between the main road of the village and the famous Placencia sidewalk, this property features a duplex divided into two apartments. The apartment on the ground floor has a large open-plan lounge, kitchen and dining room area. It has a separate bathroom and a large bedroom. The upstairs apartment features a large open-plan lounge, kitchen and dining room area, a main bedroom, bathroom and a spacious second bedroom. With a generous veranda, the home exudes peace and tranquility. This property is very popular with long term renters and makes an excellent investment with this prime position in Placencia Village. A few fixes and upgrades would make this property shine! If you are looking for a home in the village center or to expand your investment portfolio, then look no further this property offers you exactly what you need and all this in a very prime location.