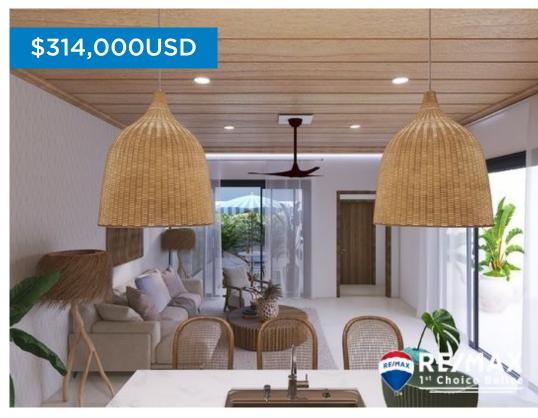

## H8890 - Beachfront Villas with Private Pool

Location: Hopkins - Stann Creek

Beds: 1 | Baths: 1 | Living Area: 2520 | Land Area: 220414 | Frontage: Beach-Front

PRE- CONSTRUCTION These highend Villas are nestled in the heart of the Hopkins Resort District. Each villa category has a private plunge pool. All Villas come furnished and ready to move in or to put into the rental pool of our award-winning resort. DIRECT BEACHFRONT VILLAS 3 Bedroom Beach Villa, 3,825 sq ft. at US\$699,000 3 Bedroom Beach Villa 5,500 sqft, at US\$950.000 Second Row Villas: - 1 Bedroom Villas: 2,520 sg. ft. (with outdoor space & pool) Ranging from 314,000 - 328,200US - 2 Bedroom Villas: 3,240 sq. ft. (with outdoor space & pool) Ranging from US\$558,200 -US\$576,000 - 3 or 4 Bedroom Villas: 4,960 sq. ft. (with outdoor space & pool) Ranging from US\$572,500 - US\$625,000 Don't miss out! Contact Layla today for further details regarding this listing or to schedule a private tour. BZ Phone: +501 620 21 09 US Phone: +1 (917) 512-2892 Email: layla@1stchoicebelize.com