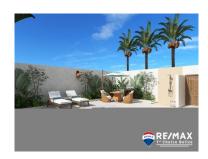

## H8890 - Beachfront Villas with Private Pool

Location: Hopkins - Stann Creek

Beds: 1 | Baths: 1 | Living Area: 2520 | Land Area: 220414 | Frontage: Beach-Front

PRE- CONSTRUCTION These highend Villas are nestled in the heart of the Hopkins Resort District. Each villa category has a private plunge pool. All Villas come furnished and ready to move in or to put into the rental pool of our award-winning resort. DIRECT BEACHFRONT VILLAS 3 Bedroom Beach Villa, 3,825 sq ft. at US\$699,000 3 Bedroom Beach Villa 5,500 sqft, at US\$950.000 Second Row Villas: - 1 Bedroom Villas: 2,520 sg. ft. (with outdoor space & pool) Ranging from 314,000 - 328,200US - 2 Bedroom Villas: 3,240 sq. ft. (with outdoor space & pool) Ranging from US\$558,200 -US\$576,000 - 3 or 4 Bedroom Villas: 4,960 sq. ft. (with outdoor space & pool) Ranging from US\$572,500 - US\$625,000 Don't miss out! Contact Layla today for further details regarding this listing or to schedule a private tour. BZ Phone: +501 620 21 09 US Phone: +1 (917) 512-2892 Email: layla@1stchoicebelize.com