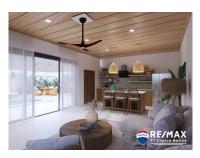

## H8890 - Beachfront Villas with Private Pool

Location: Hopkins - Stann Creek

Beds: 1 | Baths: 1 | Living Area: 2520 | Land Area: 220414 | Frontage: Beach-Front

PRE- CONSTRUCTION These highend Villas are nestled in the heart of the Hopkins Resort District. Each villa category has a private plunge pool. All Villas come furnished and ready to move in or to put into the rental pool of our award-winning resort. DIRECT BEACHFRONT VILLAS 3 Bedroom Beach Villa, 3,825 sq ft. at US\$699,000 3 Bedroom Beach Villa 5,500 sqft, at US\$950.000 Second Row Villas: - 1 Bedroom Villas: 2,520 sg. ft. (with outdoor space & pool) Ranging from 314,000 - 328,200US - 2 Bedroom Villas: 3,240 sq. ft. (with outdoor space & pool) Ranging from US\$558,200 -US\$576,000 - 3 or 4 Bedroom Villas: 4,960 sq. ft. (with outdoor space & pool) Ranging from US\$572,500 - US\$625,000 Don't miss out! Contact Layla today for further details regarding this listing or to schedule a private tour. BZ Phone: +501 620 21 09 US Phone: +1 (917) 512-2892 Email: layla@1stchoicebelize.com