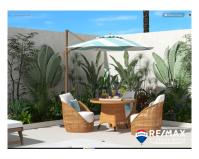

## H8890 - Beachfront Villas with Private Pool

Location: Hopkins - Stann Creek

Beds: 1 | Baths: 1 | Living Area: 2520 | Land Area: 220414 | Frontage: Beach-Front

PRE- CONSTRUCTION These highend Villas are nestled in the heart of the Hopkins Resort District. Each villa category has a private plunge pool. All Villas come furnished and ready to move in or to put into the rental pool of our award-winning resort. DIRECT BEACHFRONT VILLAS 3 Bedroom Beach Villa, 3,825 sq ft. at US\$699,000 3 Bedroom Beach Villa 5,500 sqft, at US\$950.000 Second Row Villas: - 1 Bedroom Villas: 2,520 sg. ft. (with outdoor space & pool) Ranging from 314,000 - 328,200US - 2 Bedroom Villas: 3,240 sq. ft. (with outdoor space & pool) Ranging from US\$558,200 -US\$576,000 - 3 or 4 Bedroom Villas: 4,960 sq. ft. (with outdoor space & pool) Ranging from US\$572,500 - US\$625,000 Don't miss out! Contact Layla today for further details regarding this listing or to schedule a private tour. BZ Phone: +501 620 21 09 US Phone: +1 (917) 512-2892 Email: layla@1stchoicebelize.com