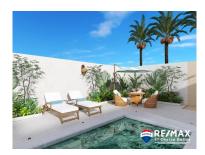

## H8890 - Beachfront Villas with Private Pool

Location: Hopkins - Stann Creek

Beds: 1 | Baths: 1 | Living Area: 2520 | Land Area: 220414 | Frontage: Beach-Front

PRE- CONSTRUCTION These highend Villas are nestled in the heart of the Hopkins Resort District. Each villa category has a private plunge pool. All Villas come furnished and ready to move in or to put into the rental pool of our award-winning resort. DIRECT BEACHFRONT VILLAS 3 Bedroom Beach Villa, 3,825 sq ft. at US\$699,000 3 Bedroom Beach Villa 5,500 sqft, at US\$950.000 Second Row Villas: - 1 Bedroom Villas: 2,520 sg. ft. (with outdoor space & pool) Ranging from 314,000 - 328,200US - 2 Bedroom Villas: 3,240 sq. ft. (with outdoor space & pool) Ranging from US\$558,200 -US\$576,000 - 3 or 4 Bedroom Villas: 4,960 sq. ft. (with outdoor space & pool) Ranging from US\$572,500 - US\$625,000 Don't miss out! Contact Layla today for further details regarding this listing or to schedule a private tour. BZ Phone: +501 620 21 09 US Phone: +1 (917) 512-2892 Email: layla@1stchoicebelize.com