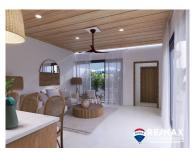

## H8890 - Beachfront Villas with Private Pool

Location: Hopkins - Stann Creek

Beds: 1 | Baths: 1 | Living Area: 2520 | Land Area: 220414 | Frontage: Beach-Front

PRE- CONSTRUCTION These highend Villas are nestled in the heart of the Hopkins Resort District. Each villa category has a private plunge pool. All Villas come furnished and ready to move in or to put into the rental pool of our award-winning resort. DIRECT BEACHFRONT VILLAS 3 Bedroom Beach Villa, 3,825 sq ft. at US\$699,000 3 Bedroom Beach Villa 5,500 sqft, at US\$950.000 Second Row Villas: - 1 Bedroom Villas: 2,520 sg. ft. (with outdoor space & pool) Ranging from 314,000 - 328,200US - 2 Bedroom Villas: 3,240 sq. ft. (with outdoor space & pool) Ranging from US\$558,200 -US\$576,000 - 3 or 4 Bedroom Villas: 4,960 sq. ft. (with outdoor space & pool) Ranging from US\$572,500 - US\$625,000 Don't miss out! Contact Layla today for further details regarding this listing or to schedule a private tour. BZ Phone: +501 620 21 09 US Phone: +1 (917) 512-2892 Email: layla@1stchoicebelize.com