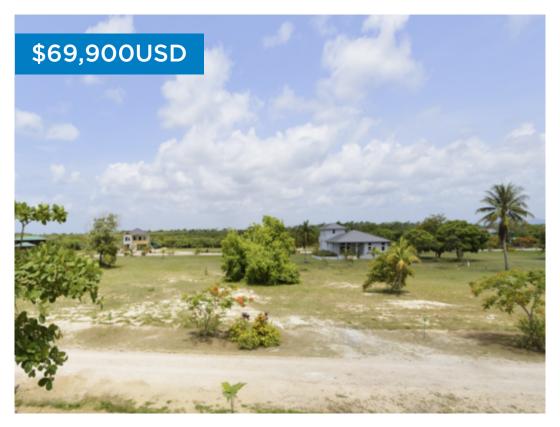

## H8824 - Residential Lots in Hopkins

Location: Hopkins - - Stann Creek
Land Area: 13068 | Frontage: Beach-Front

ASKING PRICE: US\$69,900 These Residential Lots in Gated Community are located in the heart of the Hopkins Resort District and offers home owners the unique opportunity to own a private home while taking advantage of resort amenities. These lots are generously sized at 0.24-0.28 acres. Owner financing option available! The pricing on the other lots is the following: Lots 1 â "9: US\$69,900 Water and Electricity is already available and underground. Home owners have access to the amazing amenities offered by Jaguar Reef and Almond Beach. Relax on the beach, swim in one of the amazing on site pools or kayak into the sunset. Don't miss out! Don't miss out! Contact Layla today for further details regarding this listing or to schedule a private tour. BZ Phone: +501 620 21 09 US Phone: +1 (917) 512-2892 Email: layla@1stchoicebelize.com