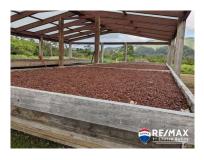

## L1306 - Chocolate Farm Investment Opportunity in Belize

Location: Barranco Road - Punta Gorda - Toledo Frontage: Road-Front

Are you looking for an alternative to the stock market? Do you want to diversify your portfolio outside the US but at a low entry point? Then look no more. FINCA Chocolat is in the Toledo District of Belize and is a 515 Acre operating farm and you can own as many shares as you want. We are selling 20 Shares at \$20,000.00 25 Shares at \$25,000.00