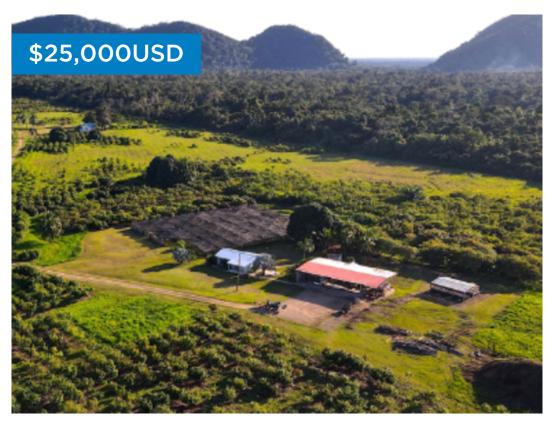

## L1306 - Chocolate Farm Investment Opportunity in Belize

Location: Barranco Road - Punta Gorda - Toledo Frontage: Road-Front

Are you looking for an alternative to the stock market? Do you want to diversify your portfolio outside the US but at a low entry point? Then look no more. FINCA Chocolat is in the Toledo District of Belize and is a 515 Acre operating farm and you can own as many shares as you want. We are selling 20 Shares at \$20,000.00 25 Shares at \$25,000.00