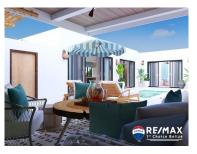

## C8891 - 2 Bedroom Beachfront Villas

Location: Hopkins - Stann Creek

Beds: 2 | Baths: 2 | Living Area: 3240 | Land Area: 217800 | Frontage:

Beach-Front

PRE- CONSTRUCTION These highend Villas are nestled in the heart of the Hopkins Resort District. Each villa category has a private plunge pool. All Villas come furnished and ready to move in or to put into the rental pool of our award-winning resort. DIRECT BEACHFRONT VILLAS 3 Bedroom Beach Villa, 3,825 sq ft. at US\$675,000 3 Bedroom Beach Villa 5,500 sqft, at US\$950,000 Second Row Villas: - 1 Bedroom Villas: 2,520 sq. ft. (with outdoor space & pool) Ranging from 314,000 - 328,500US - 2 Bedroom Villas: 3,240 sq. ft. (with outdoor space & pool) Ranging from US\$558,200 - US\$576,000 - 3 Bedroom Villas: 4,960 sq. ft. (with outdoor space & pool) Ranging from US\$572,500 - US\$625,000 Don't miss out! Contact Layla today for further details regarding this listing or to schedule a private tour. BZ Phone: +501 620 21 09 US Phone: +1 (917) 512-2892 Email: