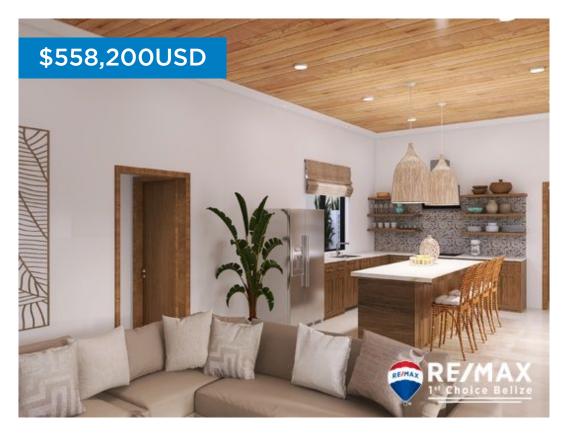

## C8891 - 2 Bedroom Beachfront Villas

Location: Hopkins - Stann Creek

Beds: 2 | Baths: 2 | Living Area: 3240 | Land Area: 217800 | Frontage:

Beach-Front

PRE- CONSTRUCTION These highend Villas are nestled in the heart of the Hopkins Resort District. Each villa category has a private plunge pool. All Villas come furnished and ready to move in or to put into the rental pool of our award-winning resort. DIRECT BEACHFRONT VILLAS 3 Bedroom Beach Villa, 3,825 sq ft. at US\$675,000 3 Bedroom Beach Villa 5,500 sqft, at US\$950,000 Second Row Villas: - 1 Bedroom Villas: 2,520 sq. ft. (with outdoor space & pool) Ranging from 314,000 - 328,500US - 2 Bedroom Villas: 3,240 sq. ft. (with outdoor space & pool) Ranging from US\$558,200 - US\$576,000 - 3 Bedroom Villas: 4,960 sq. ft. (with outdoor space & pool) Ranging from US\$572,500 - US\$625,000 Don't miss out! Contact Layla today for further details regarding this listing or to schedule a private tour. BZ Phone: +501 620 21 09 US Phone: +1 (917) 512-2892 Email: